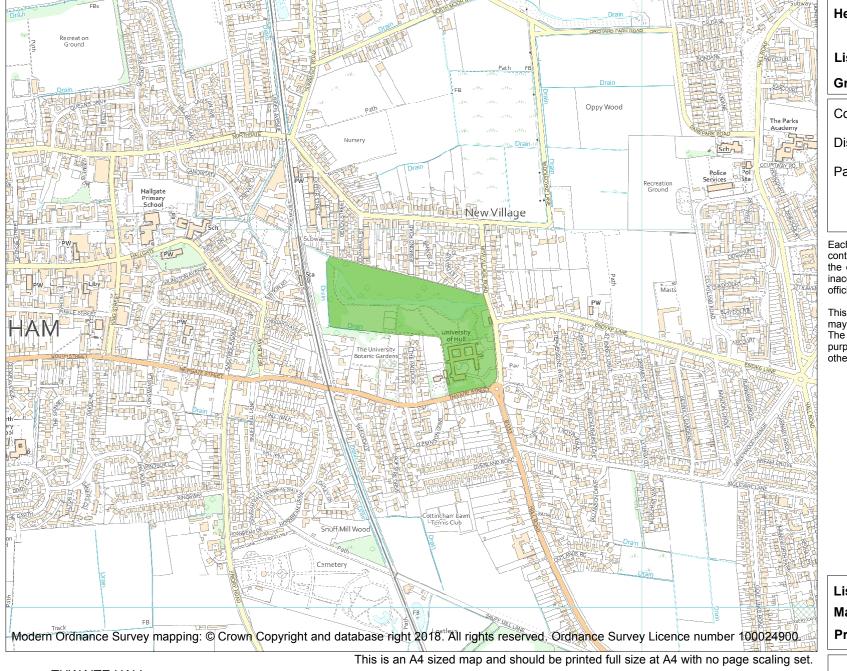

Each official record of a registered garden or other land contains a map. The map here has been translated from the official map and that process may have introduced inaccuracies. Copies of maps that form part of the official record can be obtained from Historic England.

This map was delivered electronically and when printed may not be to scale and may be subject to distortions. The map and grid references are for identification purposes only and must be read in conjunction with other information in the record.