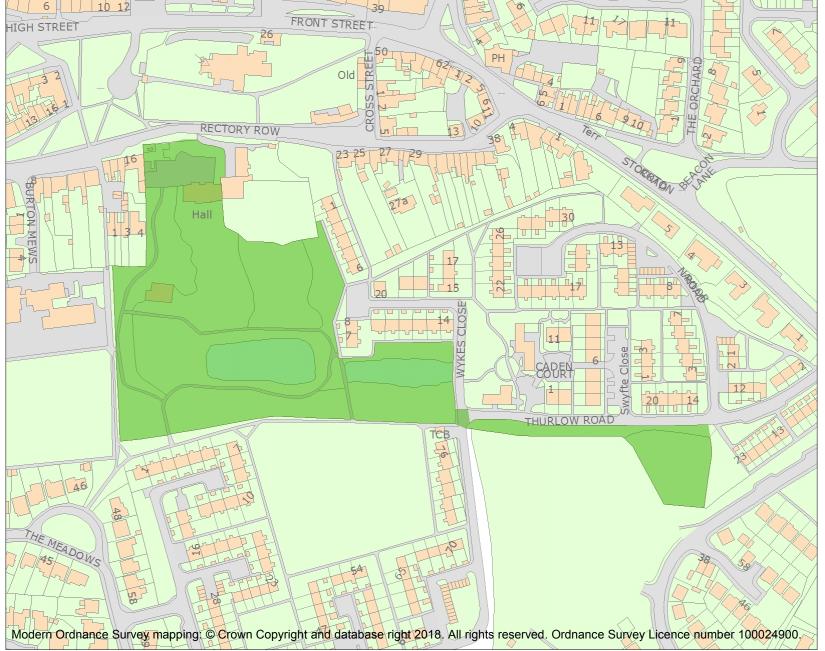

This is an A4 sized map and should be printed full size at A4 with no page scaling set.

Name: Ceddesfeld Hall Gardens

Heritage Category:

Park and Garden

**List Entry No**: 1001698

Grade:
County:

District: County Durham

Parish: Sedgefield

Each official record of a registered garden or other land contains a map. The map here has been translated from the official map and that process may have introduced inaccuracies. Copies of maps that form part of the official record can be obtained from Historic England.

This map was delivered electronically and when printed may not be to scale and may be subject to distortions. The map and grid references are for identification purposes only and must be read in conjunction with other information in the record.

**List Entry NGR:** NZ 35797 28619

**Map Scale:** 1:2500

Print Date: 30 April 2024

HistoricEngland.org.uk