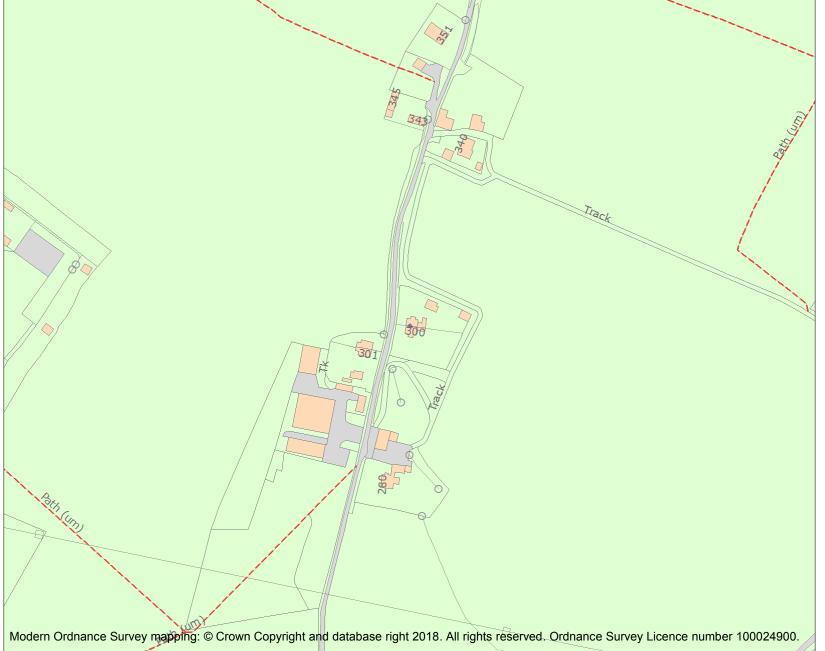

This is an A4 sized map and should be printed full size at A4 with no page scaling set.

Name: 300, Pratling Street

Heritage Category:

Listing 1186853

List Entry No :

Grade:

County: Kent

District: Tonbridge and Malling

Parish: Aylesford

For all entries pre-dating 4 April 2011 maps and national grid references do not form part of the official record of a listed building. In such cases the map here and the national grid reference are generated from the list entry in the official record and added later to aid identification of the principal listed building or buildings.

For all list entries made on or after 4 April 2011 the map here and the national grid reference do form part of the official record. In such cases the map and the national grid reference are to aid identification of the principal listed building or buildings only and must be read in conjunction with other information in the record.

This map was delivered electronically and when printed may not be to scale and may be subject to distortions.

List Entry NGR: TQ7432259788

**Map Scale:** 1:2500

Print Date: 12 May 2024

HistoricEngland.org.uk