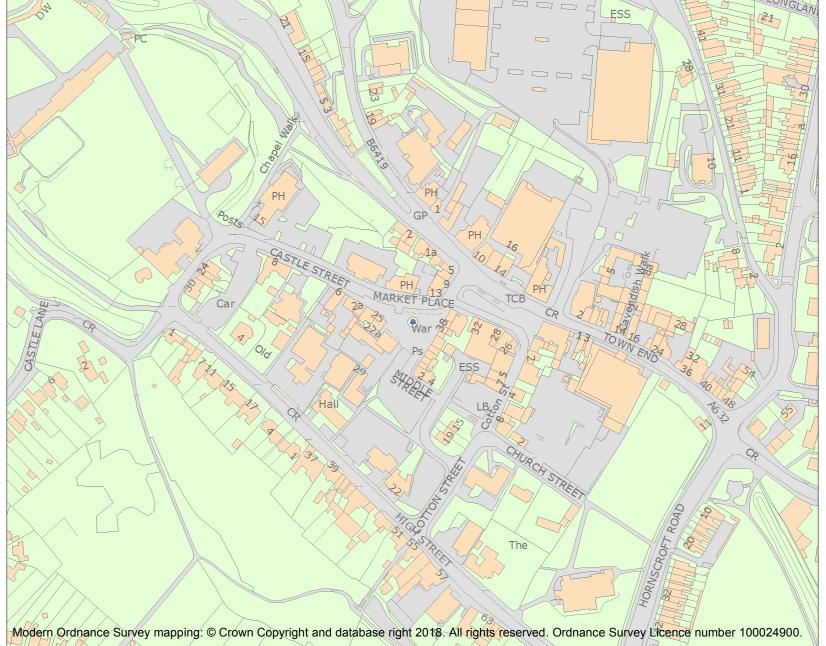

This is an A4 sized map and should be printed full size at A4 with no page scaling set.

Name: WAR MEMORIAL

Heritage Category:

Listing

1187012

List Entry No :

Grade:

County: Derbyshire

District: Bolsover

Parish: Old Bolsover

For all entries pre-dating 4 April 2011 maps and national grid references do not form part of the official record of a listed building. In such cases the map here and the national grid reference are generated from the list entry in the official record and added later to aid identification of the principal listed building or buildings.

For all list entries made on or after 4 April 2011 the map here and the national grid reference do form part of the official record. In such cases the map and the national grid reference are to aid identification of the principal listed building or buildings only and must be read in conjunction with other information in the record.

This map was delivered electronically and when printed may not be to scale and may be subject to distortions.

List Entry NGR: SK4733270483

**Map Scale:** 1:2500

Print Date: 28 April 2024

HistoricEngland.org.uk