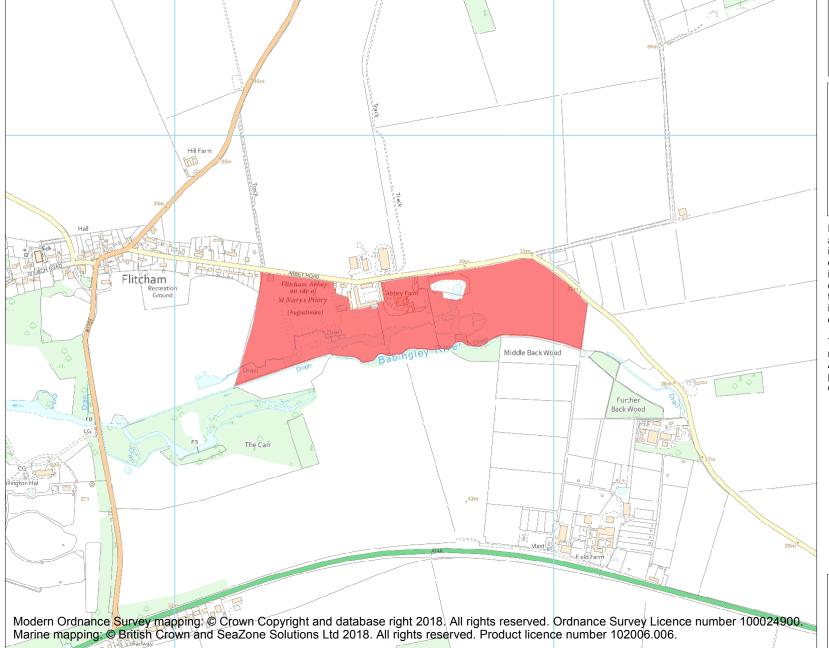

This is an A4 sized map and should be printed full size at A4 with no page scaling set.

Name: Flitcham Priory, medieval settlement and 16th century great house

## Heritage Category:

Scheduling

1020770

List Entry No :

County: Norfolk

District: King's Lynn and West Norfolk

Parish: Flitcham with Appleton

Each official record of a scheduled monument contains a map. New entries on the schedule from 1988 onwards include a digitally created map which forms part of the official record. For entries created in the years up to and including 1987 a hand-drawn map forms part of the official record. The map here has been translated from the official map and that process may have introduced inaccuracies. Copies of maps that form part of the official record can be obtained from Historic England.

This map was delivered electronically and when printed may not be to scale and may be subject to distortions. All maps and grid references are for identification purposes only and must be read in conjunction with other information in the record.

**List Entry NGR:** TF 73624 26531

**Map Scale:** 1:10000

Print Date: 13 May 2024