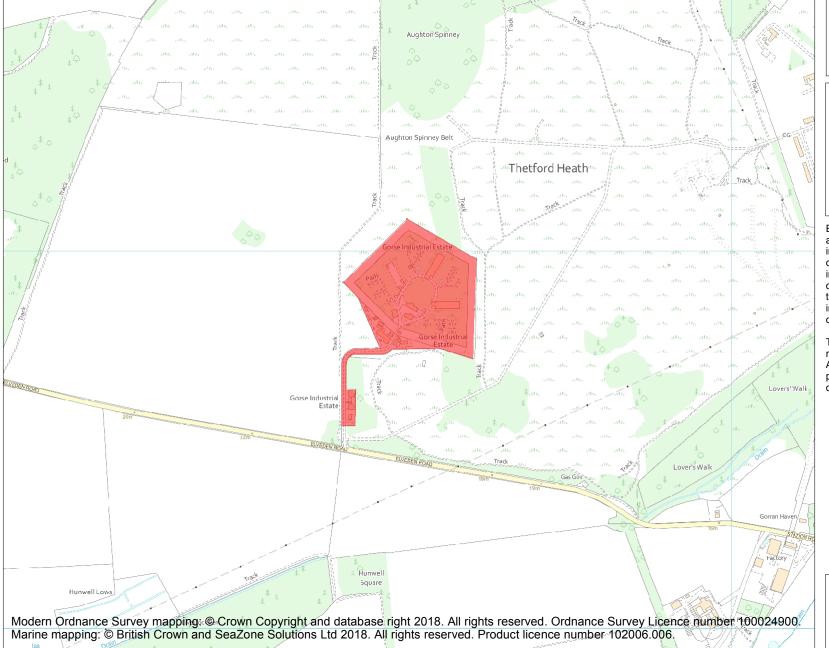

This is an A4 sized map and should be printed full size at A4 with no page scaling set.

Name: Atomic bomb store on Thetford Heath

Heritage Category:

Scheduling

**List Entry No:** 

1020781

County: Suffolk

District: West Suffolk

Parish: Barnham

Each official record of a scheduled monument contains a map. New entries on the schedule from 1988 onwards include a digitally created map which forms part of the official record. For entries created in the years up to and including 1987 a hand-drawn map forms part of the official record. The map here has been translated from the official map and that process may have introduced inaccuracies. Copies of maps that form part of the official record can be obtained from Historic England.

This map was delivered electronically and when printed may not be to scale and may be subject to distortions. All maps and grid references are for identification purposes only and must be read in conjunction with other information in the record.

**List Entry NGR:** TL 85148 79912

Map Scale:

1:10000

Print Date:

19 April 2024

HistoricEngland.org.uk