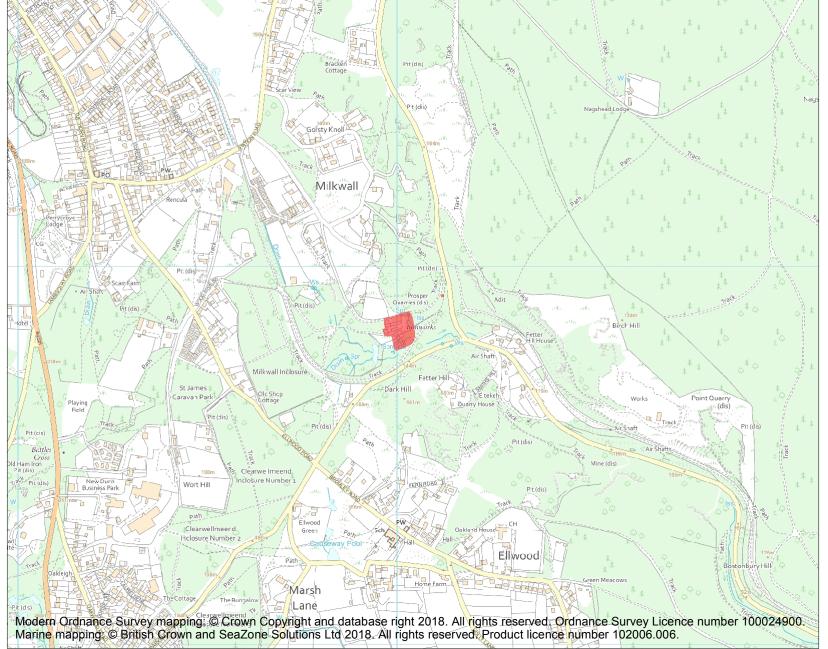

This is an A4 sized map and should be printed full size at A4 with no page scaling set.

Name: Dark Hill iron works and brickworks complex and Bear 220m south and 200m south east of Yew Tree Cottage

**Heritage Category:** 

This map was delivered electronically and when printed may not be to scale and may be subject to distortions. All maps and grid references are for identification purposes only and must be read in conjunction with other information in the record.

**List Entry NGR:** SO 59005 08828

**Map Scale:** 1:10000

Print Date: 23 April 2024