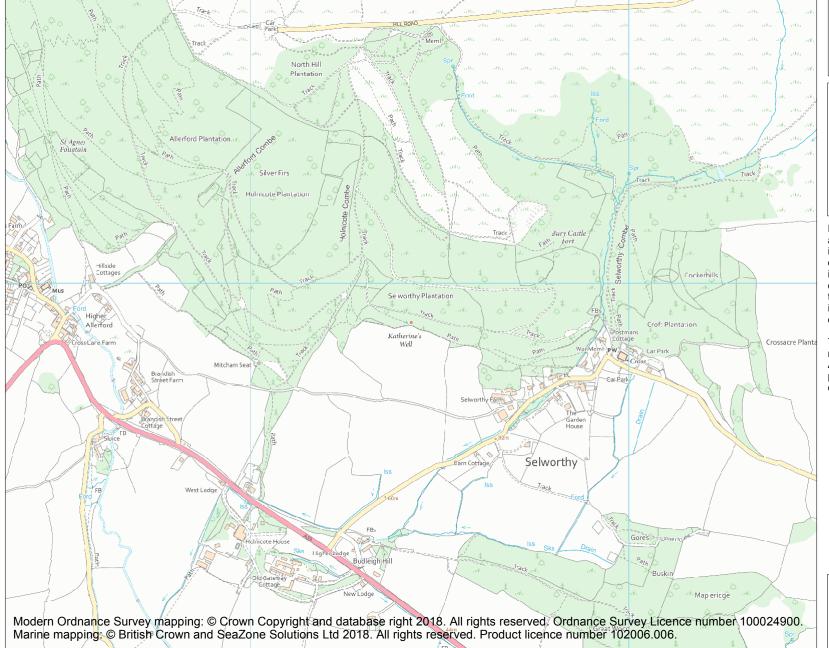

This is an A4 sized map and should be printed full size at A4 with no page scaling set.

Name: Katherine's Well

Heritage Category:

Scheduling

1020826

List Entry No:

County: Somerset

District: Somerset West and Taunton

Parish: Selworthy

Each official record of a scheduled monument contains a map. New entries on the schedule from 1988 onwards include a digitally created map which forms part of the official record. For entries created in the years up to and including 1987 a hand-drawn map forms part of the official record. The map here has been translated from the official map and that process may have introduced inaccuracies. Copies of maps that form part of the official record can be obtained from Historic England.

This map was delivered electronically and when printed may not be to scale and may be subject to distortions. All maps and grid references are for identification purposes only and must be read in conjunction with other information in the record.

**List Entry NGR:** SS 91425 46897

**Map Scale:** 1:10000

Print Date: 12 May 2024