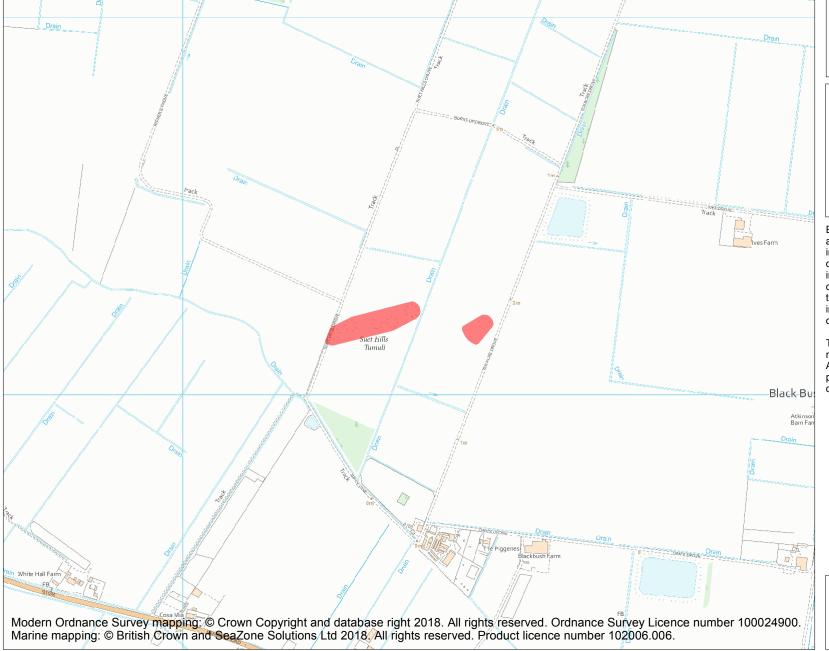

This is an A4 sized map and should be printed full size at A4 with no page scaling set.

Name: Suet Hills round barrow cemetery

Heritage Category:

Scheduling

1020844

**List Entry No:** 

County: Cambridgeshire

District: Fenland

Parish: Whittlesey

Each official record of a scheduled monument contains a map. New entries on the schedule from 1988 onwards include a digitally created map which forms part of the official record. For entries created in the years up to and including 1987 a hand-drawn map forms part of the official record. The map here has been translated from the official map and that process may have introduced inaccuracies. Copies of maps that form part of the official record can be obtained from Historic England.

This map was delivered electronically and when printed may not be to scale and may be subject to distortions. All maps and grid references are for identification purposes only and must be read in conjunction with other information in the record.

**List Entry NGR:** TL 24502 94190

**Map Scale:** 1:10000

Print Date: 4 May 2024