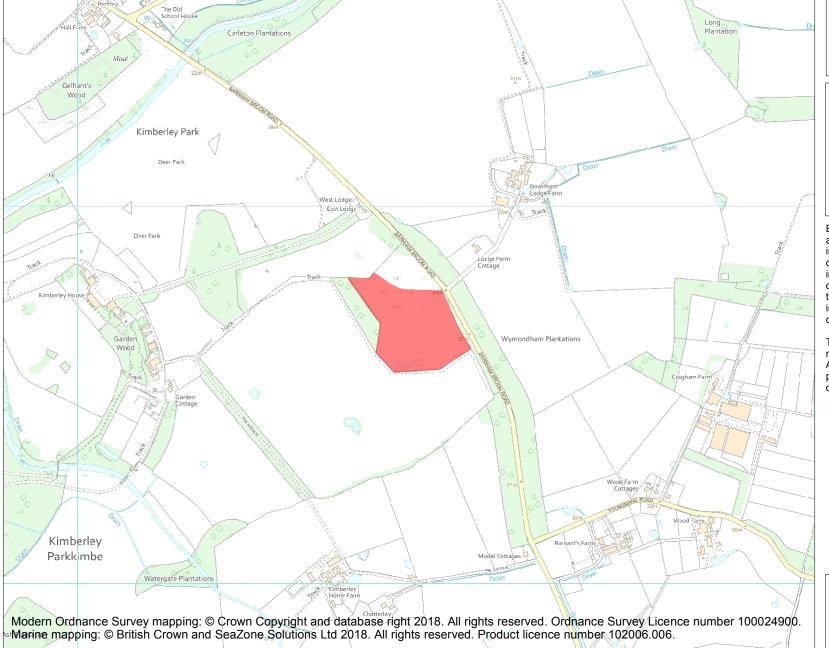

This is an A4 sized map and should be printed full size at A4 with no page scaling set.

Name: Manorial site 480m south west of Downham Lodge Farm

Heritage Category:

Scheduling

1020858

List Entry No:

County: Norfolk

District: South Norfolk

Parish: Wymondham

Each official record of a scheduled monument contains a map. New entries on the schedule from 1988 onwards include a digitally created map which forms part of the official record. For entries created in the years up to and including 1987 a hand-drawn map forms part of the official record. The map here has been translated from the official map and that process may have introduced inaccuracies. Copies of maps that form part of the official record can be obtained from Historic England.

This map was delivered electronically and when printed may not be to scale and may be subject to distortions. All maps and grid references are for identification purposes only and must be read in conjunction with other information in the record.

**List Entry NGR:** TG 09877 04671

**Map Scale:** 1:10000

Print Date: 19 May 2024

HistoricEngland.org.uk