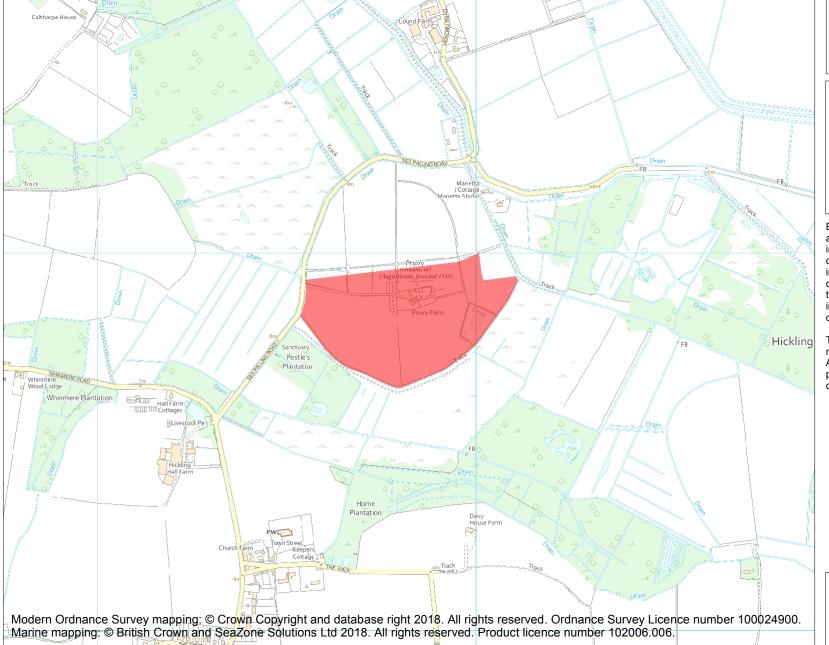

This is an A4 sized map and should be printed full size at A4 with no page scaling set.

Name: Hickling Priory

**Heritage Category:** 

Scheduling

**List Entry No:** 

1020859

County: Norfolk

District: North Norfolk

Parish: Hickling

Each official record of a scheduled monument contains a map. New entries on the schedule from 1988 onwards include a digitally created map which forms part of the official record. For entries created in the years up to and including 1987 a hand-drawn map forms part of the official record. The map here has been translated from the official map and that process may have introduced inaccuracies. Copies of maps that form part of the official record can be obtained from Historic England.

This map was delivered electronically and when printed may not be to scale and may be subject to distortions. All maps and grid references are for identification purposes only and must be read in conjunction with other information in the record.

**List Entry NGR:** TG 41823 24808

**Map Scale:** 1:10000

Print Date: 7 May 2024