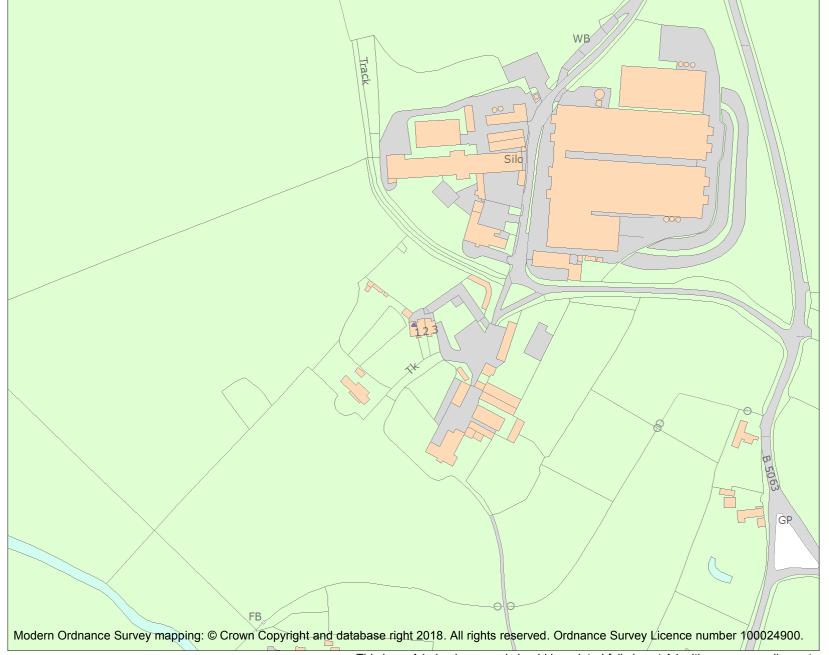

This is an A4 sized map and should be printed full size at A4 with no page scaling set.

Name: 1-3, WYTHEFORD YARD

Heritage Category:

Listing

List Entry No :

1188117

Grade:

County:

District: Shropshire

Parish: Shawbury

For all entries pre-dating 4 April 2011 maps and national grid references do not form part of the official record of a listed building. In such cases the map here and the national grid reference are generated from the list entry in the official record and added later to aid identification of the principal listed building or buildings.

For all list entries made on or after 4 April 2011 the map here and the national grid reference do form part of the official record. In such cases the map and the national grid reference are to aid identification of the principal listed building or buildings only and must be read in conjunction with other information in the record.

This map was delivered electronically and when printed may not be to scale and may be subject to distortions.

**List Entry NGR:** SJ 57070 19121

**Map Scale:** 1:2500

Print Date: 21 May 2024

HistoricEngland.org.uk