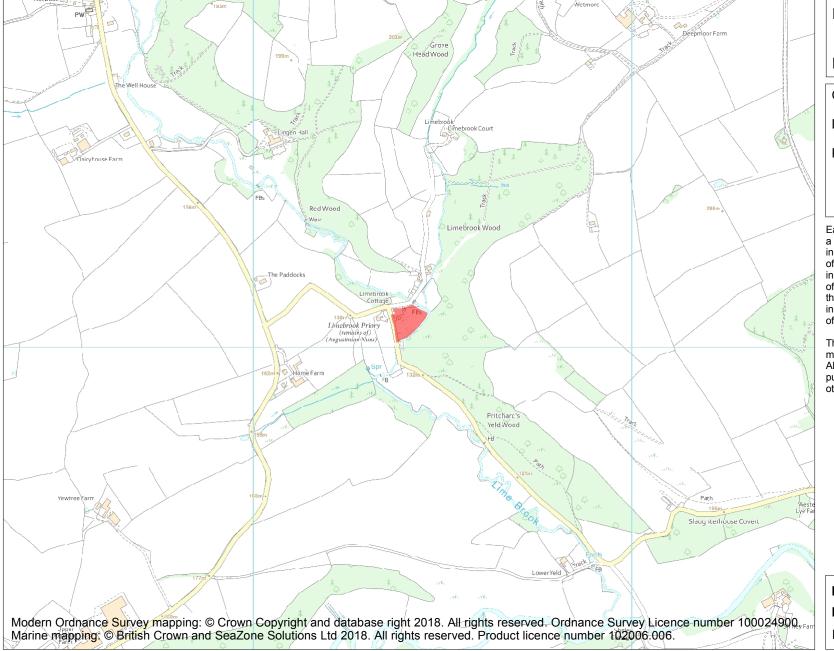

This is an A4 sized map and should be printed full size at A4 with no page scaling set.

Name: Limebrook Priory

Heritage Category:

Scheduling

1001722

List Entry No:

County:

District: County of Herefordshire

Parish: Lingen

Each official record of a scheduled monument contains a map. New entries on the schedule from 1988 onwards include a digitally created map which forms part of the official record. For entries created in the years up to and including 1987 a hand-drawn map forms part of the official record. The map here has been translated from the official map and that process may have introduced inaccuracies. Copies of maps that form part of the official record can be obtained from Historic England.

**List Entry NGR:** SO 37411 66071

**Map Scale:** 1:10000

Print Date: 6 May 2024