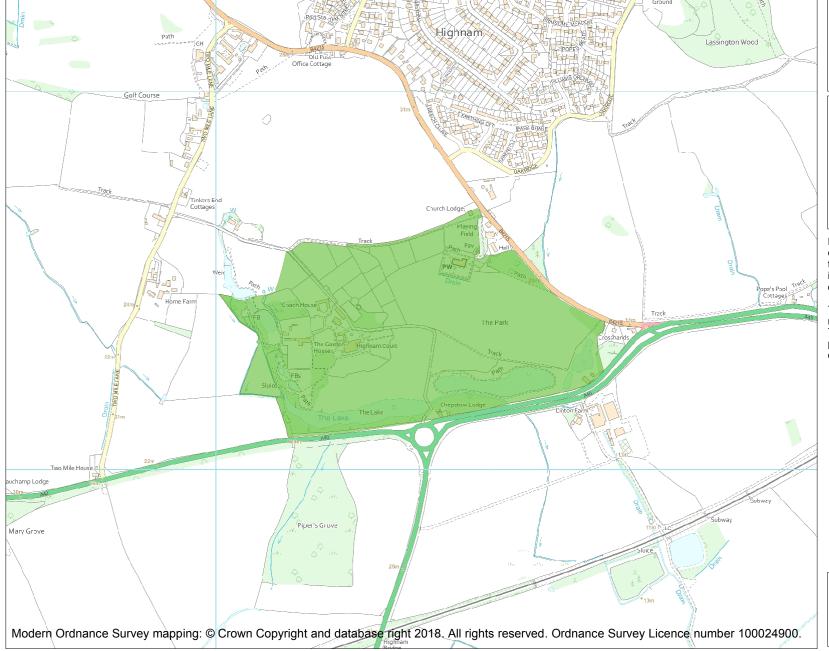

This is an A4 sized map and should be printed full size at A4 with no page scaling set.

Name: HIGHNAM COURT

Heritage Category:

Park and Garden

List Entry No:

1000140

||\*

Grade:

County: Gloucestershire

District: Tewkesbury

Parish: Highnam

Each official record of a registered garden or other land contains a map. The map here has been translated from the official map and that process may have introduced inaccuracies. Copies of maps that form part of the official record can be obtained from Historic England.

This map was delivered electronically and when printed may not be to scale and may be subject to distortions. The map and grid references are for identification purposes only and must be read in conjunction with other information in the record.

**List Entry NGR:** SO 79518 19372

**Map Scale:** 1:10000

Print Date: 19 April 2024

HistoricEngland.org.uk