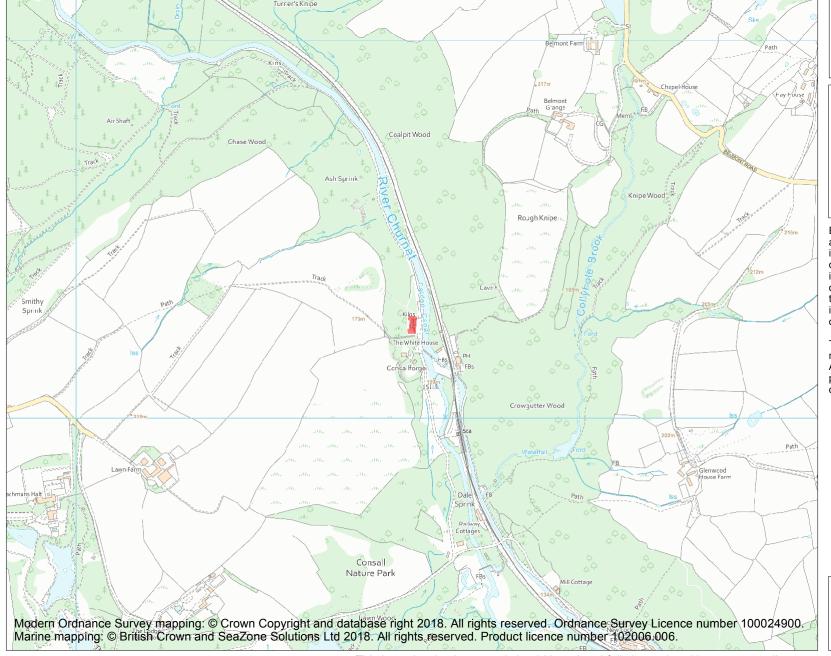

This is an A4 sized map and should be printed full size at A4 with no page scaling set.

Name: Consall Lime Kilns

**Heritage Category:** 

Scheduling

1021002

List Entry No:

County: Staffordshire

District: Staffordshire Moorlands

Parish: Consall

Each official record of a scheduled monument contains a map. New entries on the schedule from 1988 onwards include a digitally created map which forms part of the official record. For entries created in the years up to and including 1987 a hand-drawn map forms part of the official record. The map here has been translated from the official map and that process may have introduced inaccuracies. Copies of maps that form part of the official record can be obtained from Historic England.

This map was delivered electronically and when printed may not be to scale and may be subject to distortions. All maps and grid references are for identification purposes only and must be read in conjunction with other information in the record.

**List Entry NGR:** SJ 99888 49249

**Map Scale:** 1:10000

Print Date: 20 May 2024