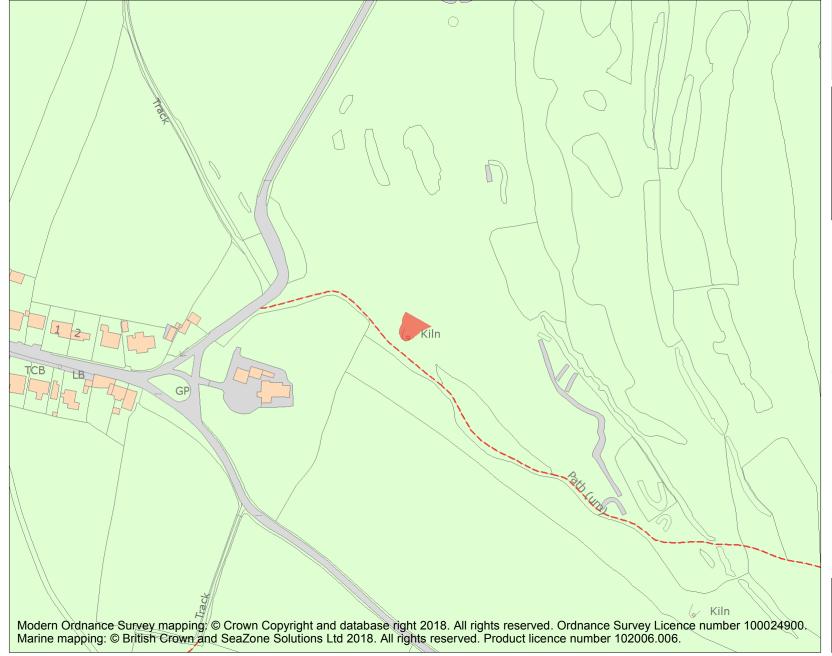

This is an A4 sized map and should be printed full size at A4 with no page scaling set.

Name: Lime kiln 100m east of Scales Green Farm

**Heritage Category:** 

Scheduling

**List Entry No:** 

1021011

County: Cumbria

**List Entry NGR:** SD 27623 72246

**Map Scale:** 1:2500

Print Date: 4 May 2024