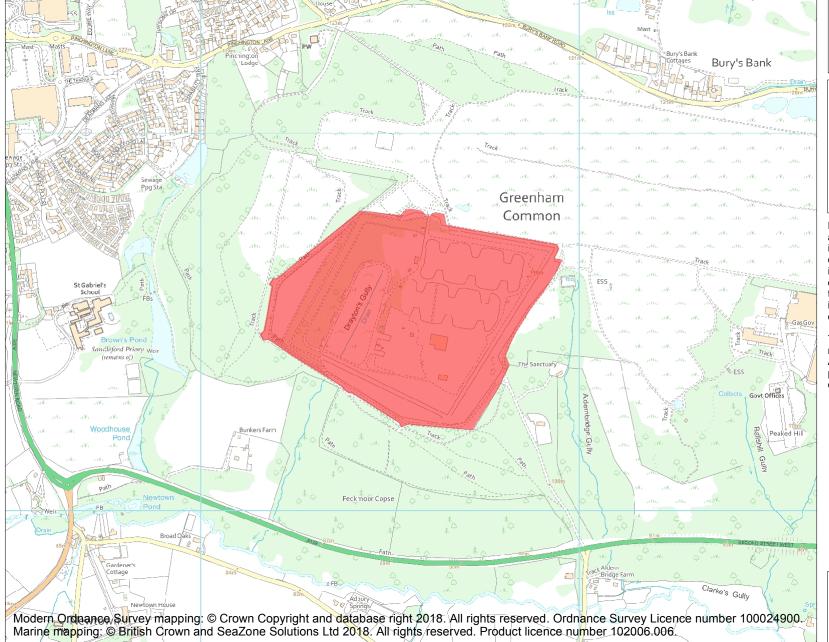

This is an A4 sized map and should be printed full size at A4 with no page scaling set.

Name: Cruise missile shelter complex, Greenham Common Airbase

Heritage Category:

Scheduling

List Entry No:

1021040

County:

District: West Berkshire

Parish: Greenham

Each official record of a scheduled monument contains a map. New entries on the schedule from 1988 onwards include a digitally created map which forms part of the official record. For entries created in the years up to and including 1987 a hand-drawn map forms part of the official record. The map here has been translated from the official map and that process may have introduced inaccuracies. Copies of maps that form part of the official record can be obtained from Historic England.

This map was delivered electronically and when printed may not be to scale and may be subject to distortions. All maps and grid references are for identification purposes only and must be read in conjunction with other information in the record.

**List Entry NGR:** SU 48556 64514

**Map Scale:** 1:10000

Print Date: 29 April 2024

HistoricEngland.org.uk