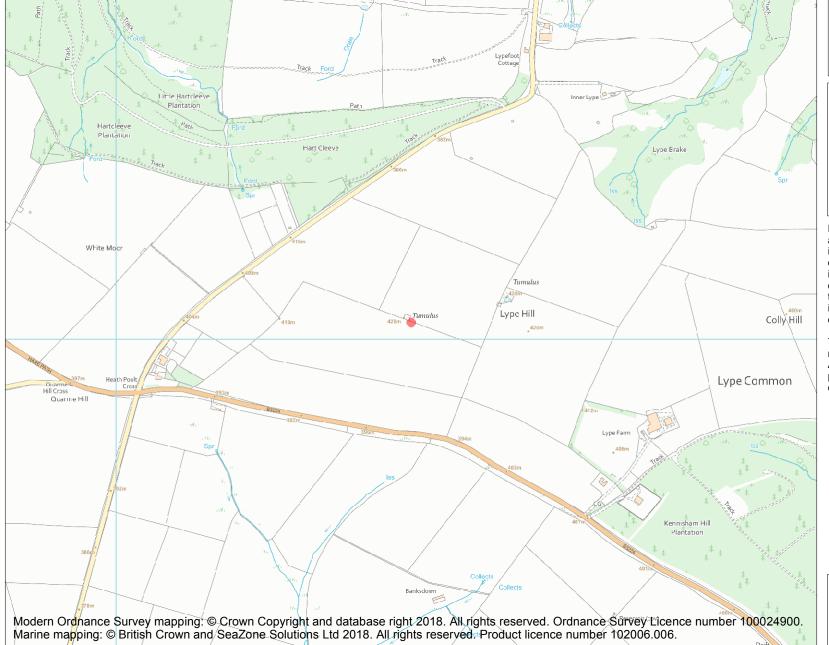

This is an A4 sized map and should be printed full size at A4 with no page scaling set.

Name: Bowl barrow on Lype Hill, 750m ENE of Heath Pault Cross

Heritage Category:

Scheduling

1021063

**List Entry No:** 

**List Entry NGR:** SS 94780 37046

**Map Scale:** 1:10000

Print Date: 12 May 2024