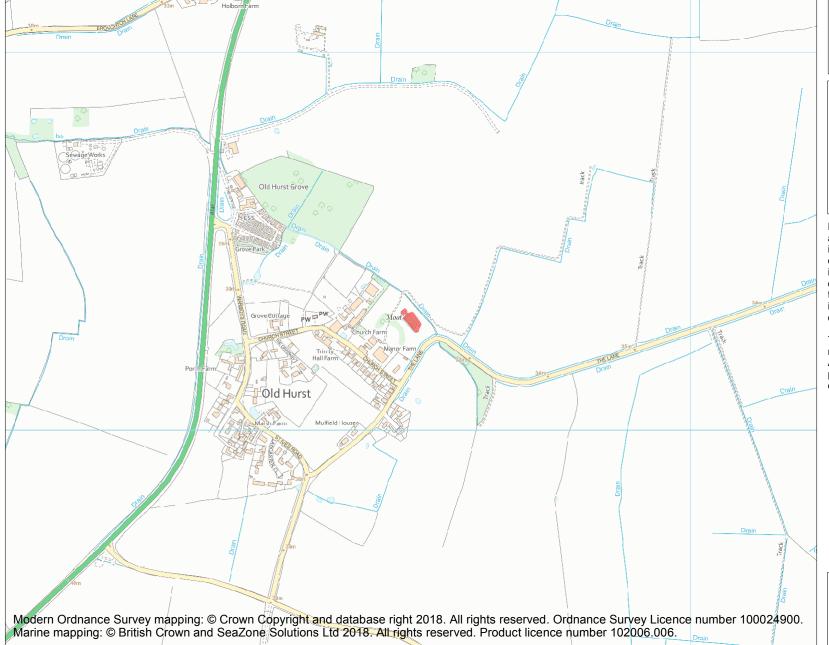

This is an A4 sized map and should be printed full size at A4 with no page scaling set.

Name: Moated site 130m north east of Manor Farm

Heritage Category:

Scheduling

1021081

**List Entry No:** 

County: Cambridgeshire

District: Huntingdonshire

Parish: Old Hurst

Each official record of a scheduled monument contains a map. New entries on the schedule from 1988 onwards include a digitally created map which forms part of the official record. For entries created in the years up to and including 1987 a hand-drawn map forms part of the official record. The map here has been translated from the official map and that process may have introduced inaccuracies. Copies of maps that form part of the official record can be obtained from Historic England.

This map was delivered electronically and when printed may not be to scale and may be subject to distortions. All maps and grid references are for identification purposes only and must be read in conjunction with other information in the record.

**List Entry NGR:** TL 30261 77292

**Map Scale:** 1:10000

Print Date: 29 April 2024