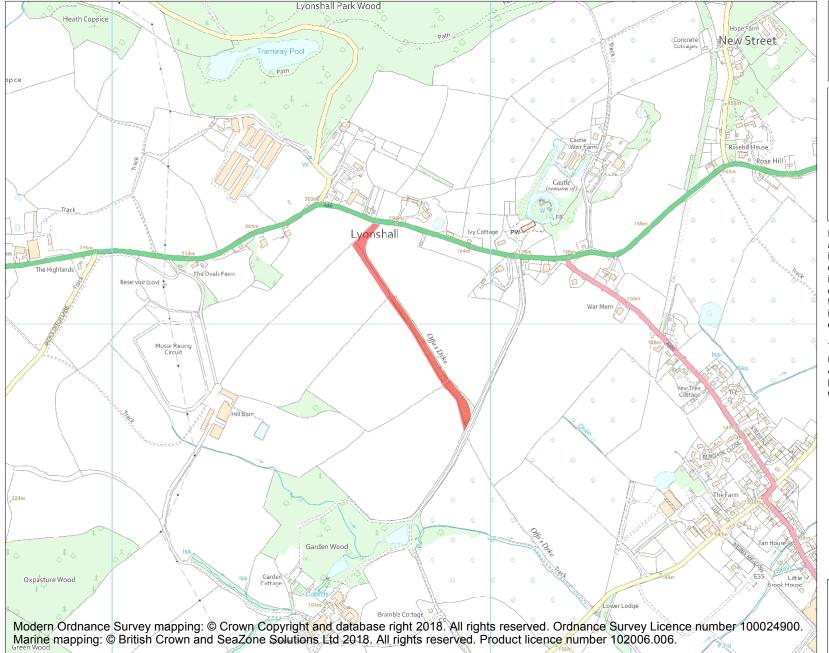

This is an A4 sized map and should be printed full size at A4 with no page scaling set.

Name: Offa's Dyke: the section 630yds (580m) long W of Lyonshall

Heritage Category:

Scheduling

List Entry No:

1001733

County:

District: County of Herefordshire

Parish: Lyonshall

Each official record of a scheduled monument contains a map. New entries on the schedule from 1988 onwards include a digitally created map which forms part of the official record. For entries created in the years up to and including 1987 a hand-drawn map forms part of the official record. The map here has been translated from the official map and that process may have introduced inaccuracies. Copies of maps that form part of the official record can be obtained from Historic England.

This map was delivered electronically and when printed may not be to scale and may be subject to distortions. All maps and grid references are for identification purposes only and must be read in conjunction with other information in the record.

**List Entry NGR:** SO 32790 55995

**Map Scale:** 1:10000

Print Date: 28 April 2024

HistoricEngland.org.uk