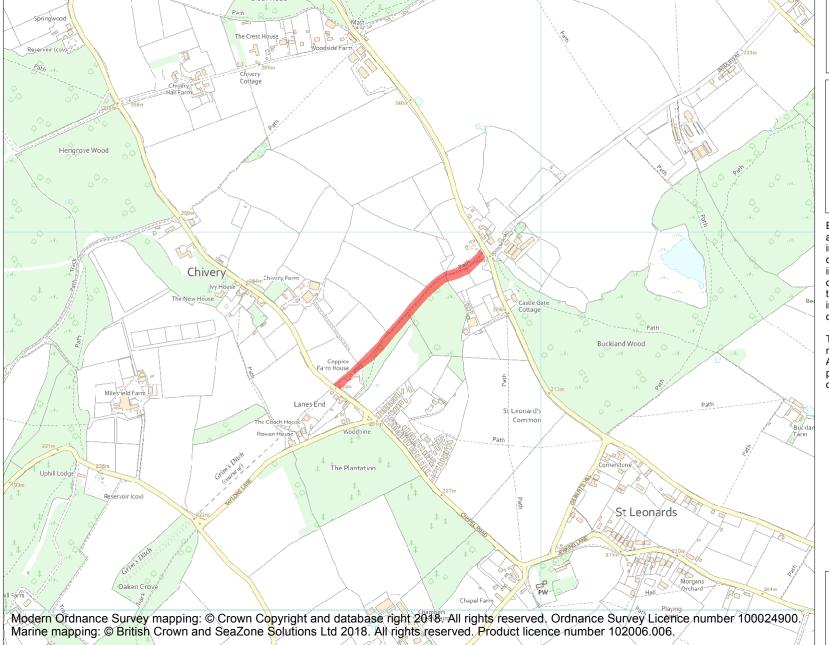

This is an A4 sized map and should be printed full size at A4 with no page scaling set.

Name: Buckinghamshire Grim's Ditch: 520m long section between Lanes End and Bottom Road

Each official record of a scheduled monument contains a map. New entries on the schedule from 1988 onwards include a digitally created map which forms part of the official record. For entries created in the years up to and including 1987 a hand-drawn map forms part of the official record. The map here has been translated from the official map and that process may have introduced inaccuracies. Copies of maps that form part of the official record can be obtained from Historic England.

This map was delivered electronically and when printed may not be to scale and may be subject to distortions. All maps and grid references are for identification purposes only and must be read in conjunction with other information in the record.

**List Entry NGR:** SP 90651 07790

**Map Scale:** 1:10000

Print Date: 25 April 2024