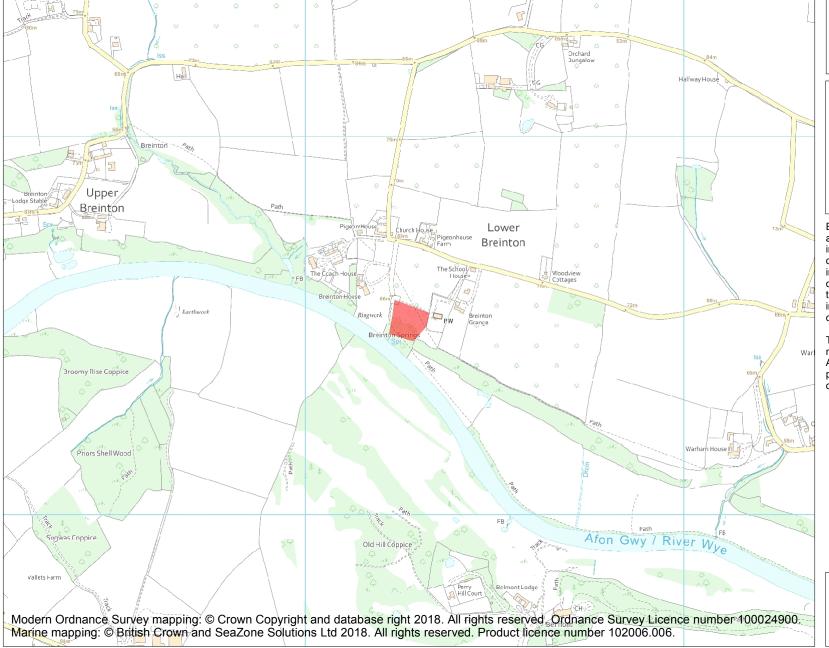

This is an A4 sized map and should be printed full size at A4 with no page scaling set.

Name: Moated site SW of the church

**Heritage Category:** 

Scheduling

1001740

List Entry No :

County:

District: County of Herefordshire

Parish: Breinton

Each official record of a scheduled monument contains a map. New entries on the schedule from 1988 onwards include a digitally created map which forms part of the official record. For entries created in the years up to and including 1987 a hand-drawn map forms part of the official record. The map here has been translated from the official map and that process may have introduced inaccuracies. Copies of maps that form part of the official record can be obtained from Historic England.

This map was delivered electronically and when printed may not be to scale and may be subject to distortions. All maps and grid references are for identification purposes only and must be read in conjunction with other information in the record.

**List Entry NGR:** SO 47274 39509

**Map Scale:** 1:10000

Print Date: 28 April 2024