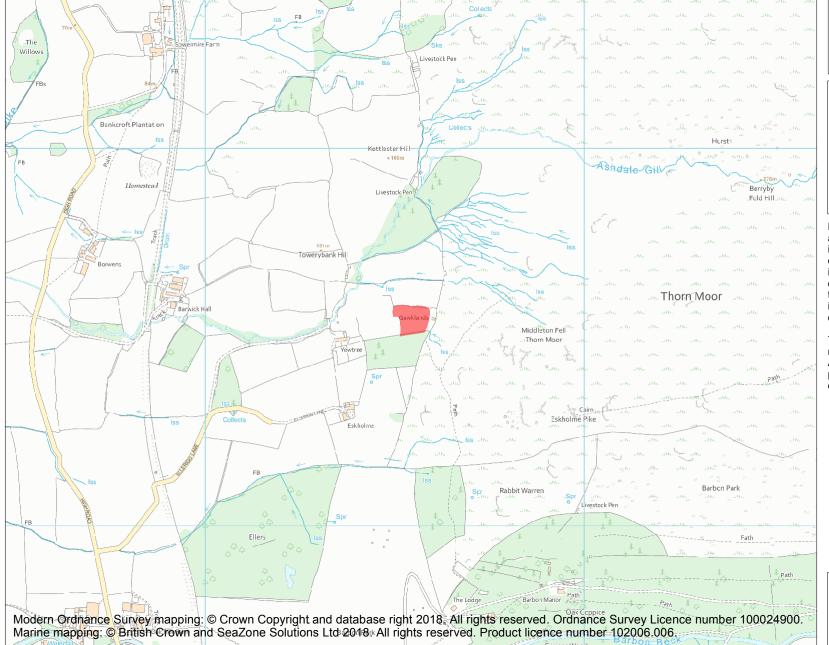

This is an A4 sized map and should be printed full size at A4 with no page scaling set.

Name: Gawklands Romano-British farmstead 200m east of Yewtree

Heritage Category:

Scheduling

1021251

List Entry No:

County: Cumbria

District: South Lakeland

Parish: Middleton

Each official record of a scheduled monument contains a map. New entries on the schedule from 1988 onwards include a digitally created map which forms part of the official record. For entries created in the years up to and including 1987 a hand-drawn map forms part of the official record. The map here has been translated from the official map and that process may have introduced inaccuracies. Copies of maps that form part of the official record can be obtained from Historic England.

This map was delivered electronically and when printed may not be to scale and may be subject to distortions. All maps and grid references are for identification purposes only and must be read in conjunction with other information in the record.

**List Entry NGR:** SD 63543 83545

**Map Scale:** 1:10000

Print Date: 2 May 2024

HistoricEngland.org.uk