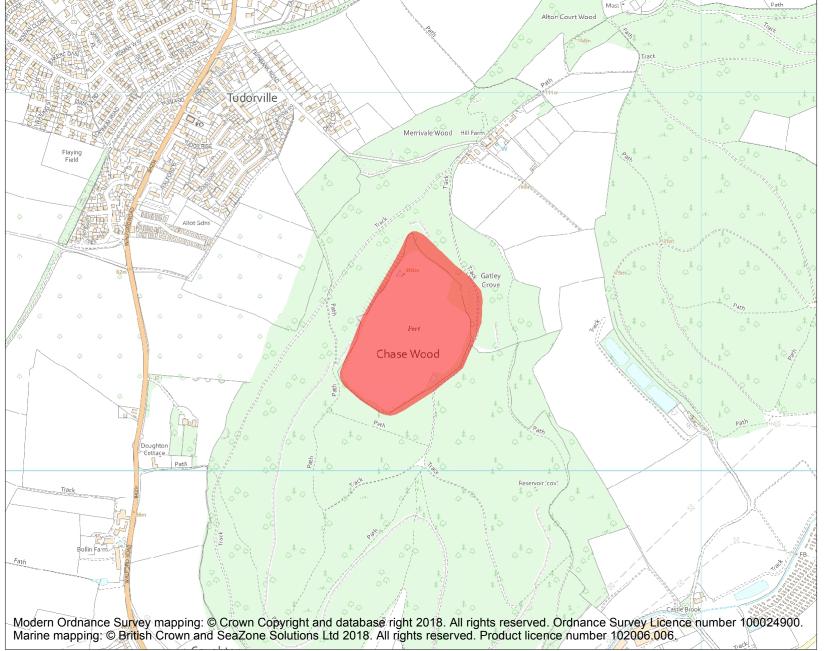

This is an A4 sized map and should be printed full size at A4 with no page scaling set.

Name: Camp in Chase Wood

Heritage Category:

Scheduling

**List Entry No:** 

1001743

County:

District: County of Herefordshire

Parish: Ross-on-Wye, Walford

Each official record of a scheduled monument contains a map. New entries on the schedule from 1988 onwards include a digitally created map which forms part of the official record. For entries created in the years up to and including 1987 a hand-drawn map forms part of the official record. The map here has been translated from the official map and that process may have introduced inaccuracies. Copies of maps that form part of the official record can be obtained from Historic England.

This map was delivered electronically and when printed may not be to scale and may be subject to distortions. All maps and grid references are for identification purposes only and must be read in conjunction with other information in the record.

**List Entry NGR:** SO 60234 22402

**Map Scale:** 1:10000

Print Date: 29 April 2024