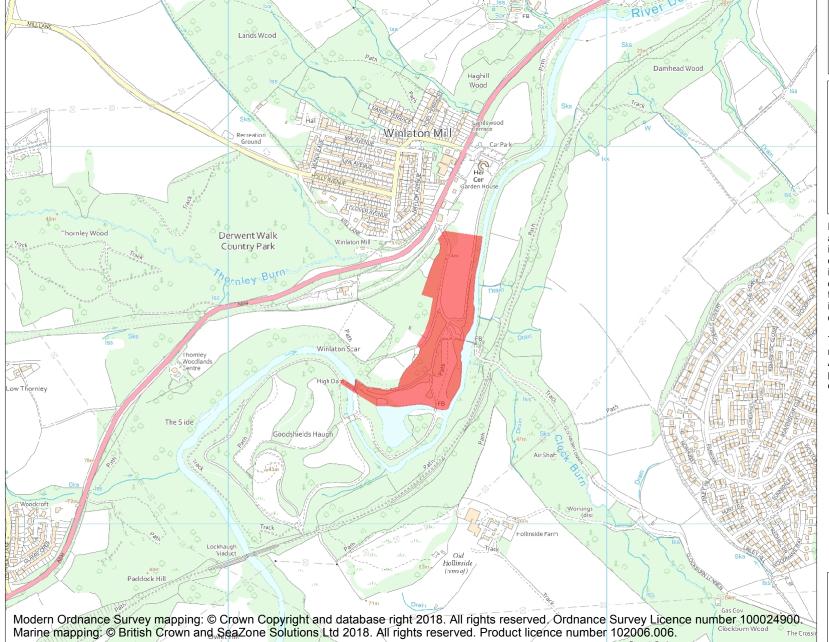

This is an A4 sized map and should be printed full size at A4 with no page scaling set.

Name: Winlaton Mill ironworks, south east of Winlaton Mill village

**Heritage Category:** 

Scheduling

List Entry No :

1021272

County:

District: Gateshead

Parish: Non Civil Parish

Each official record of a scheduled monument contains a map. New entries on the schedule from 1988 onwards include a digitally created map which forms part of the official record. For entries created in the years up to and including 1987 a hand-drawn map forms part of the official record. The map here has been translated from the official map and that process may have introduced inaccuracies. Copies of maps that form part of the official record can be obtained from Historic England.

This map was delivered electronically and when printed may not be to scale and may be subject to distortions. All maps and grid references are for identification purposes only and must be read in conjunction with other information in the record.

**List Entry NGR:** NZ 18483 60370

**Map Scale:** 1:10000

Print Date: 1 May 2024