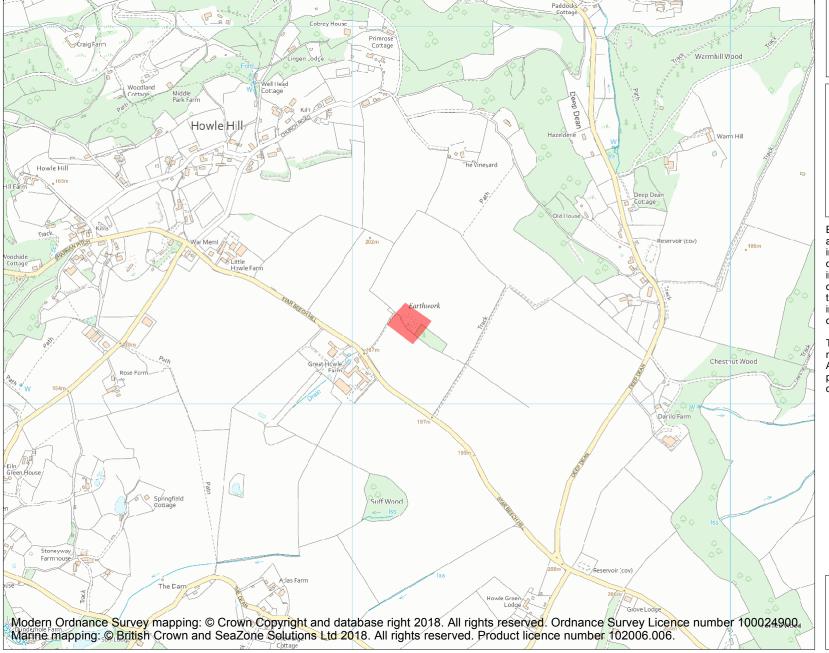

This is an A4 sized map and should be printed full size at A4 with no page scaling set.

Name: Great Howle Camp

Heritage Category:

Scheduling

**List Entry No:** 

1001745

County:

District: County of Herefordshire

Parish: Walford

Each official record of a scheduled monument contains a map. New entries on the schedule from 1988 onwards include a digitally created map which forms part of the official record. For entries created in the years up to and including 1987 a hand-drawn map forms part of the official record. The map here has been translated from the official map and that process may have introduced inaccuracies. Copies of maps that form part of the official record can be obtained from Historic England.

This map was delivered electronically and when printed may not be to scale and may be subject to distortions. All maps and grid references are for identification purposes only and must be read in conjunction with other information in the record.

**List Entry NGR:** SO 61151 20214

**Map Scale:** 1:10000

Print Date: 29 April 2024