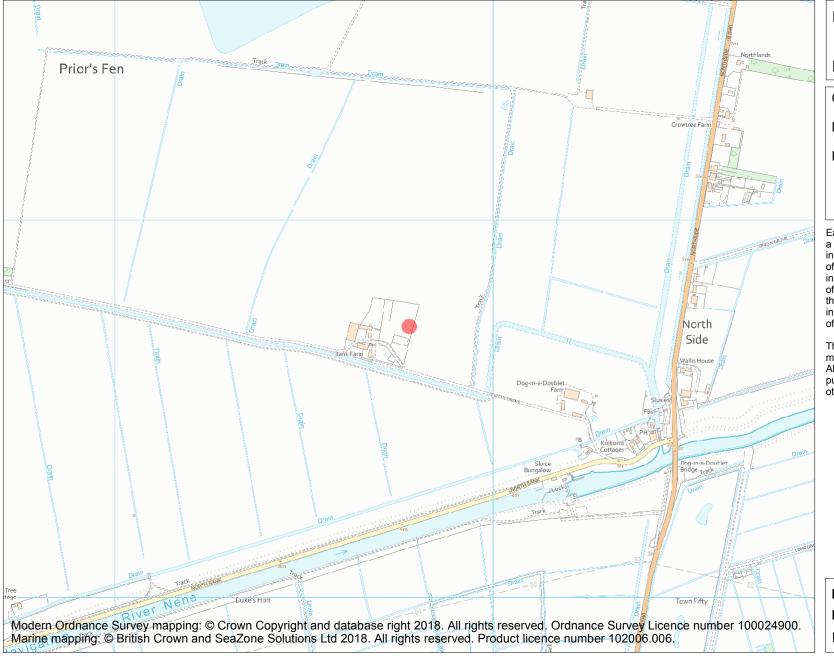

This is an A4 sized map and should be printed full size at A4 with no page scaling set.

Name: Bowl barrow immediately north east of Bank Farm

Heritage Category:

Scheduling

List Entry No :

1021305

County:

District: City of Peterborough

Parish: Thorney

Each official record of a scheduled monument contains a map. New entries on the schedule from 1988 onwards include a digitally created map which forms part of the official record. For entries created in the years up to and including 1987 a hand-drawn map forms part of the official record. The map here has been translated from the official map and that process may have introduced inaccuracies. Copies of maps that form part of the official record can be obtained from Historic England.

**List Entry NGR:** TL 26778 99719

**Map Scale:** 1:10000

Print Date: 3 May 2024