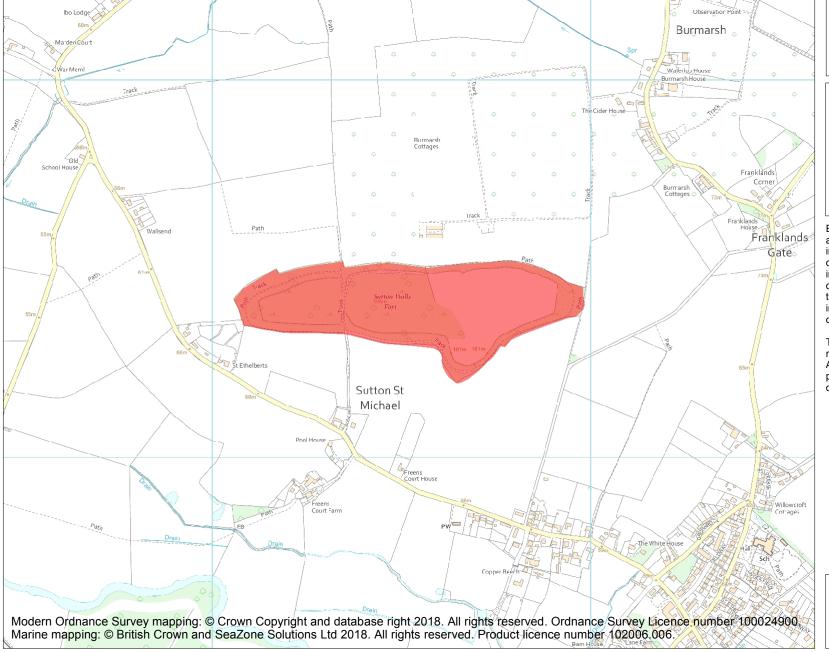

This is an A4 sized map and should be printed full size at A4 with no page scaling set.

Name: Sutton Walls (camp)

Heritage Category:

Scheduling

**List Entry No:** 

1001747

County:

District: County of Herefordshire

Parish: Sutton, Marden

Each official record of a scheduled monument contains a map. New entries on the schedule from 1988 onwards include a digitally created map which forms part of the official record. For entries created in the years up to and including 1987 a hand-drawn map forms part of the official record. The map here has been translated from the official map and that process may have introduced inaccuracies. Copies of maps that form part of the official record can be obtained from Historic England.

This map was delivered electronically and when printed may not be to scale and may be subject to distortions. All maps and grid references are for identification purposes only and must be read in conjunction with other information in the record.

**List Entry NGR:** SO 52520 46404

**Map Scale:** 1:10000

Print Date: 17 April 2024

HistoricEngland.org.uk