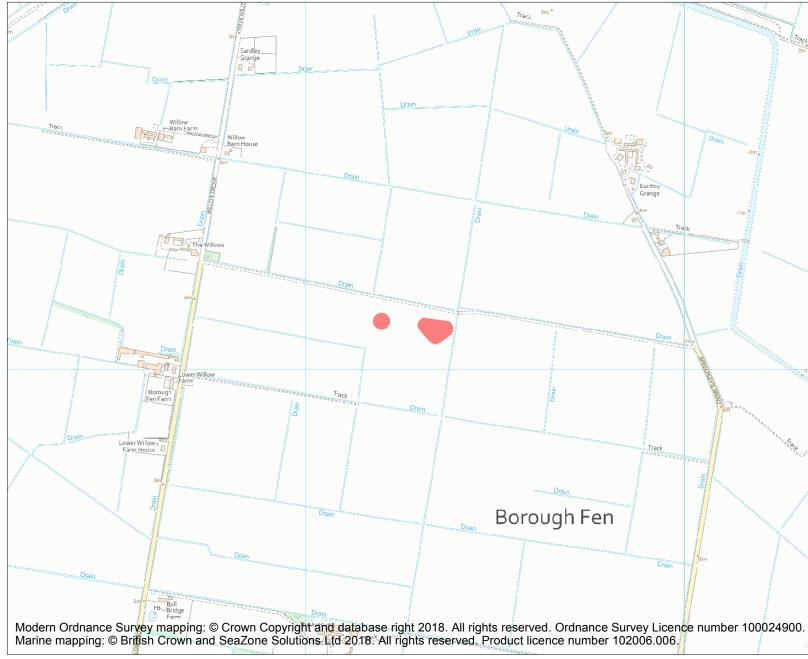

| Lis | t Entry NGR: | TF 21200 08129 |
|-----|--------------|----------------|
| Ma  | p Scale:     | 1:10000        |
| Pri | nt Date:     | 25 April 2024  |

Name: Four bowl barrows 690m and 550m ESE of The Willows