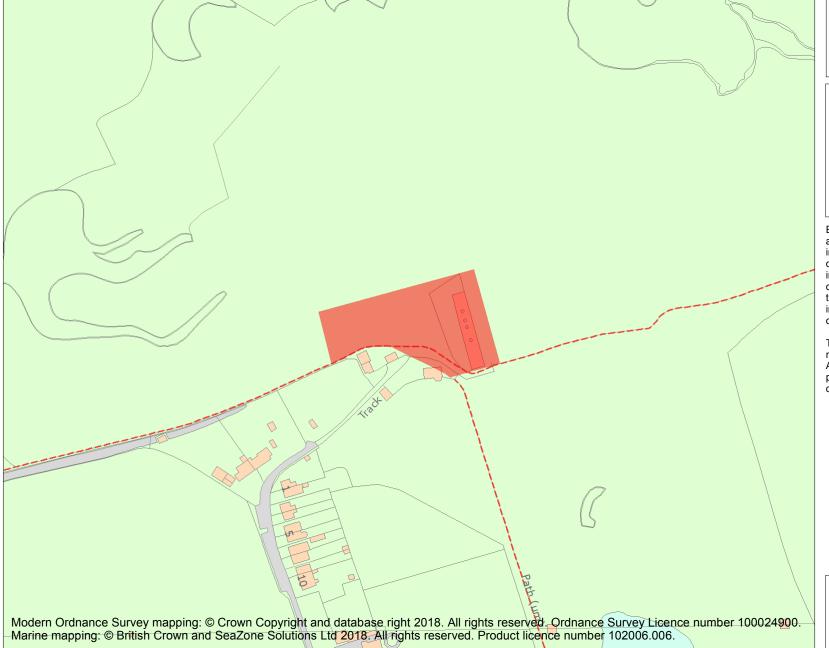

This is an A4 sized map and should be printed full size at A4 with no page scaling set.

Name: Brockham Lime Works: lime kilns and hearthstone mine

Heritage Category:

Scheduling

**List Entry No:** 

1021322

County: Surrey

District: Mole Valley

Parish: Brockham

Each official record of a scheduled monument contains a map. New entries on the schedule from 1988 onwards include a digitally created map which forms part of the official record. For entries created in the years up to and including 1987 a hand-drawn map forms part of the official record. The map here has been translated from the official map and that process may have introduced inaccuracies. Copies of maps that form part of the official record can be obtained from Historic England.

This map was delivered electronically and when printed may not be to scale and may be subject to distortions. All maps and grid references are for identification purposes only and must be read in conjunction with other information in the record.

**List Entry NGR:** TQ 19836 51015

1:2500

Map Scale:

Print Date: 28 April 2024