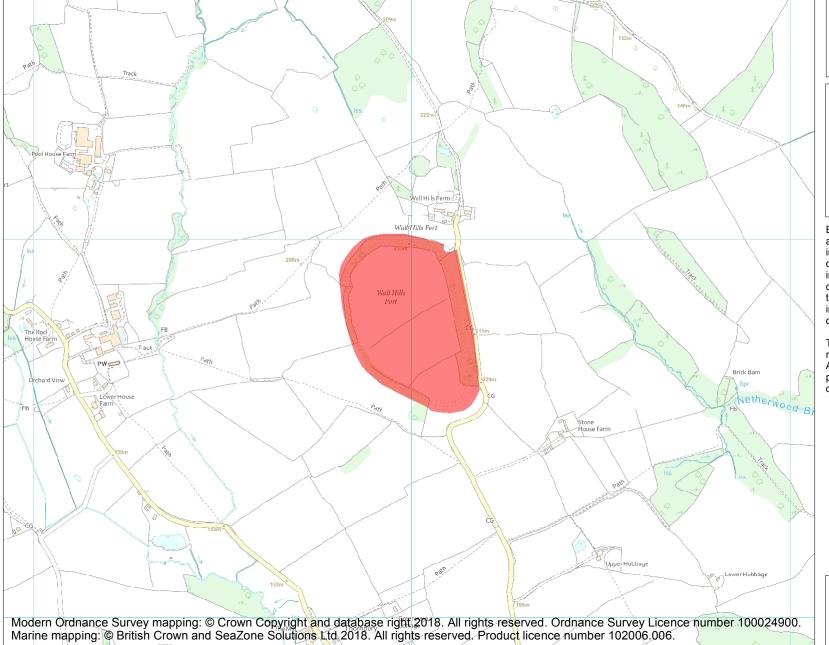

This is an A4 sized map and should be printed full size at A4 with no page scaling set.

Name: Wall Hills Camp

**Heritage Category:** 

Scheduling

List Entry No:

1001748

County:

District: County of Herefordshire

Parish: Thornbury

Each official record of a scheduled monument contains a map. New entries on the schedule from 1988 onwards include a digitally created map which forms part of the official record. For entries created in the years up to and including 1987 a hand-drawn map forms part of the official record. The map here has been translated from the official map and that process may have introduced inaccuracies. Copies of maps that form part of the official record can be obtained from Historic England.

This map was delivered electronically and when printed may not be to scale and may be subject to distortions. All maps and grid references are for identification purposes only and must be read in conjunction with other information in the record.

**List Entry NGR:** SO 62993 59797

**Map Scale:** 1:10000

Print Date: 27 April 2024