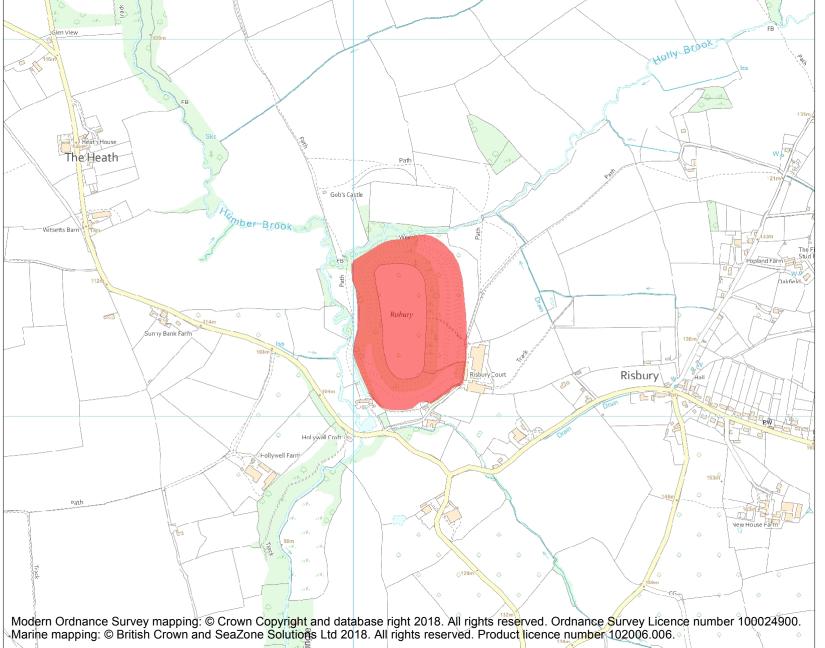

This is an A4 sized map and should be printed full size at A4 with no page scaling set.

Name: Risbury Camp

Heritage Category:

Scheduling

List Entry No:

1001749

County:

District: County of Herefordshire

Parish: Humber

Each official record of a scheduled monument contains a map. New entries on the schedule from 1988 onwards include a digitally created map which forms part of the official record. For entries created in the years up to and including 1987 a hand-drawn map forms part of the official record. The map here has been translated from the official map and that process may have introduced inaccuracies. Copies of maps that form part of the official record can be obtained from Historic England.

This map was delivered electronically and when printed may not be to scale and may be subject to distortions. All maps and grid references are for identification purposes only and must be read in conjunction with other information in the record.

**List Entry NGR:** SO 54147 55250

**Map Scale:** 1:10000

Print Date: 27 April 2024

HistoricEngland.org.uk