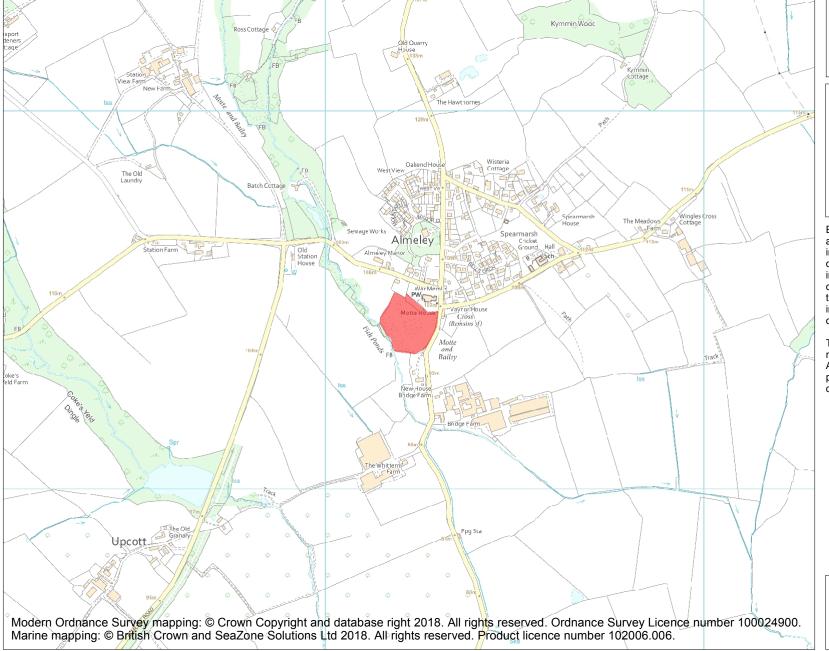

This is an A4 sized map and should be printed full size at A4 with no page scaling set.

Name: Almeley Castle

Heritage Category:

Scheduling

**List Entry No:** 

1001752

County:

District: County of Herefordshire

Parish: Almeley

Each official record of a scheduled monument contains a map. New entries on the schedule from 1988 onwards include a digitally created map which forms part of the official record. For entries created in the years up to and including 1987 a hand-drawn map forms part of the official record. The map here has been translated from the official map and that process may have introduced inaccuracies. Copies of maps that form part of the official record can be obtained from Historic England.

This map was delivered electronically and when printed may not be to scale and may be subject to distortions. All maps and grid references are for identification purposes only and must be read in conjunction with other information in the record.

**List Entry NGR:** SO 33221 51435

**Map Scale:** 1:10000

Print Date: 3 May 2024