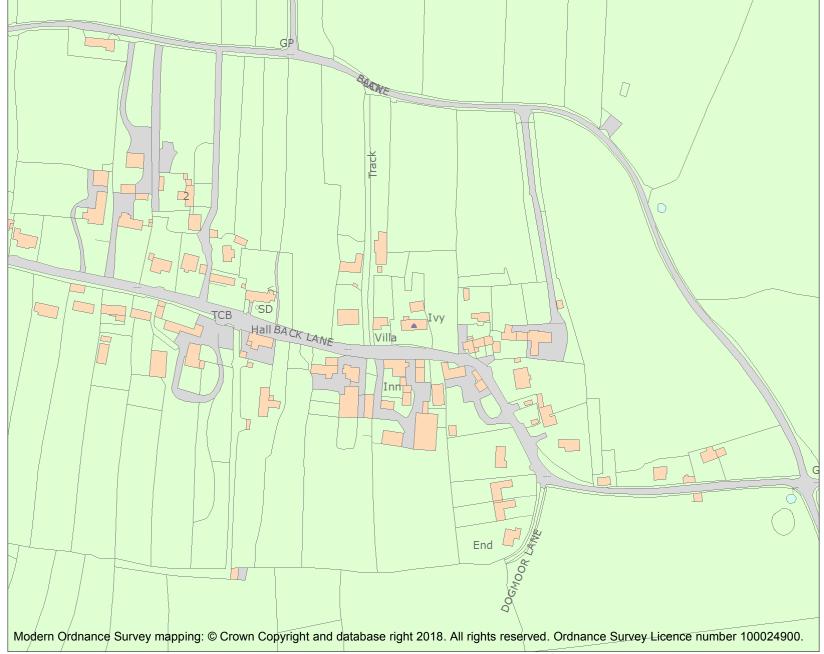

This is an A4 sized map and should be printed full size at A4 with no page scaling set.

Name: IVY COTTAGE

Heritage Category:

Listing

**List Entry No**: 1192454

Grade:

County: Staffordshire

District: Staffordshire Moorlands

This map was delivered electronically and when printed may not be to scale and may be subject to distortions.

**List Entry NGR:** SK 10444 50190

**Map Scale:** 1:2500

Print Date: 20 May 2024

HistoricEngland.org.uk