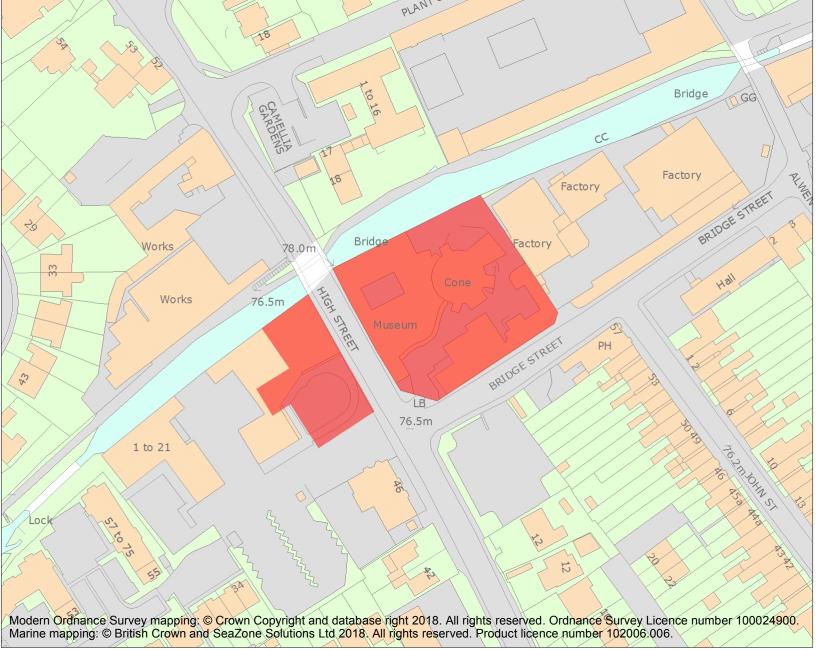

This is an A4 sized map and should be printed full size at A4 with no page scaling set.

Name: The Redhouse, Whitehouse and Newhouse glassworks

Heritage Category:

Scheduling

**List Entry No:** 

1021378

County:

District: Dudley

Parish: Non Civil Parish

Each official record of a scheduled monument contains a map. New entries on the schedule from 1988 onwards include a digitally created map which forms part of the official record. For entries created in the years up to and including 1987 a hand-drawn map forms part of the official record. The map here has been translated from the official map and that process may have introduced inaccuracies. Copies of maps that form part of the official record can be obtained from Historic England.

This map was delivered electronically and when printed may not be to scale and may be subject to distortions. All maps and grid references are for identification purposes only and must be read in conjunction with other information in the record.

**List Entry NGR:** SO 89428 86476

**Map Scale:** 1:1250

Print Date: 28 April 2024

HistoricEngland.org.uk