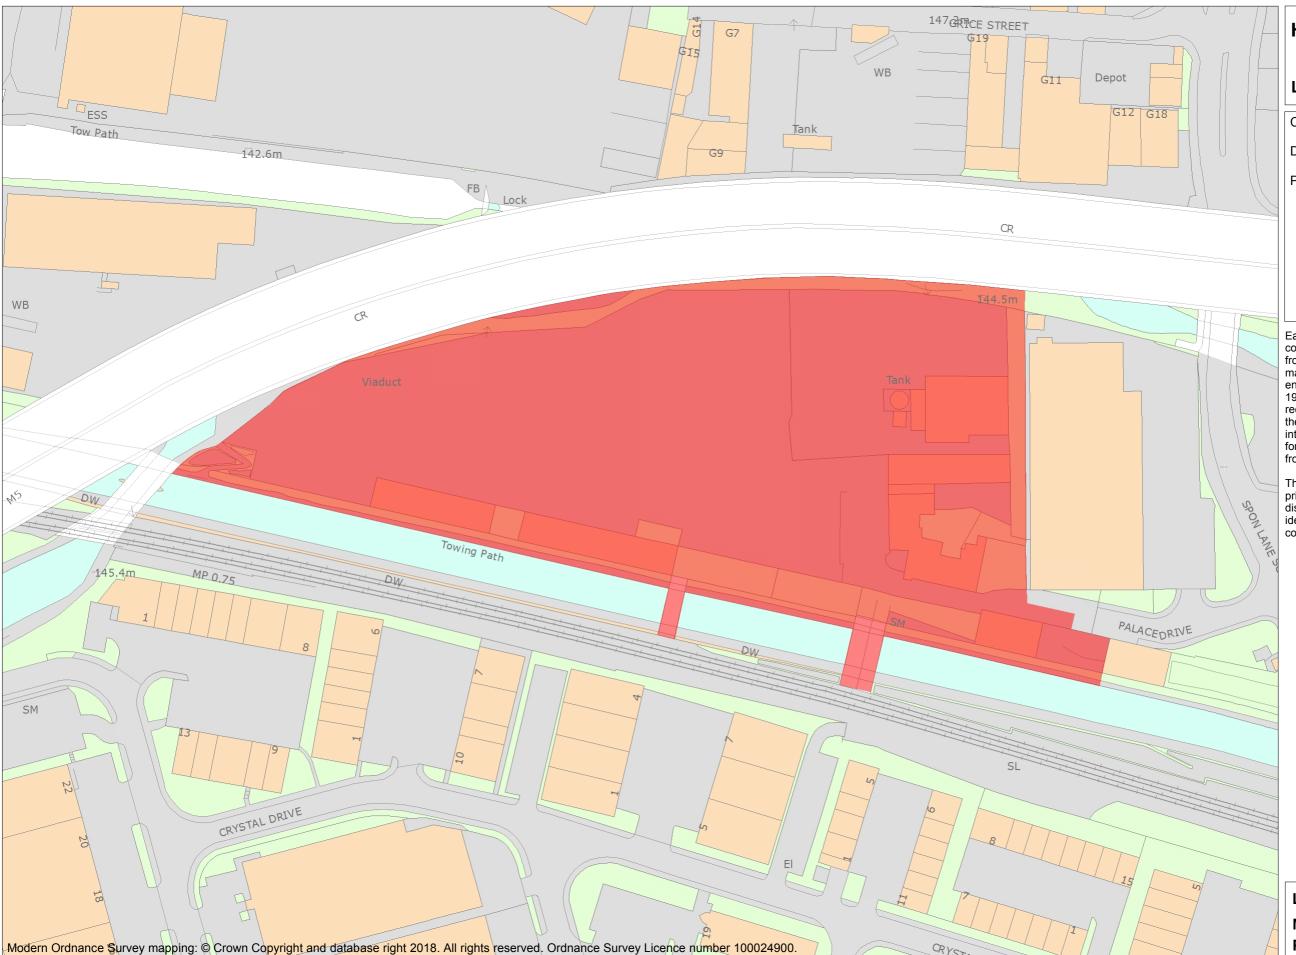

Heritage Category:

Scheduling

**List Entry No:** 1021387

County:

District: Sandwell

Parish: Non Civil Parish

Each official record of a scheduled monument contains a map. New entries on the schedule from 1988 onwards include a digitally created map which forms part of the official record. For entries created in the years up to and including 1987 a hand-drawn map forms part of the official record. The map here has been translated from the official map and that process may have introduced inaccuracies. Copies of maps that form part of the official record can be obtained from Historic England.

This map was delivered electronically and when printed may not be to scale and may be subject to distortions. All maps and grid references are for identification purposes only and must be read in conjunction with other information in the record.

**List Entry NGR**: SP 00440 89792

Map Scale: 1:1250 Print Date: 27 April 2024

This is an A3 sized map and should be printed full size at A3 with no page scaling set

Name: Chances Glassworks, Smethwick

HistoricEngland.org.uk