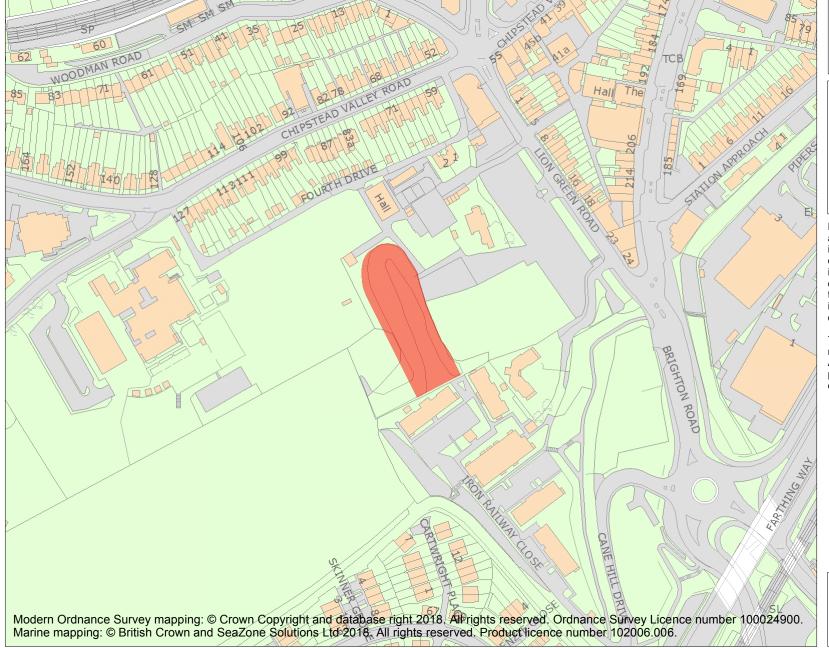

This is an A4 sized map and should be printed full size at A4 with no page scaling set.

Name: Surrey Iron Railway embankment, approximately 130m south west of Lion Green Road, Coulsdon

## Heritage Category:

Scheduling

**List Entry No:** 

1021441

County: Greater London Authority

District: Croydon

Parish: Non Civil Parish

Each official record of a scheduled monument contains a map. New entries on the schedule from 1988 onwards include a digitally created map which forms part of the official record. For entries created in the years up to and including 1987 a hand-drawn map forms part of the official record. The map here has been translated from the official map and that process may have introduced inaccuracies. Copies of maps that form part of the official record can be obtained from Historic England.

This map was delivered electronically and when printed may not be to scale and may be subject to distortions. All maps and grid references are for identification purposes only and must be read in conjunction with other information in the record.

**List Entry NGR:** TQ 29612 59341

**Map Scale:** 1:2500

Print Date: 29 April 2024