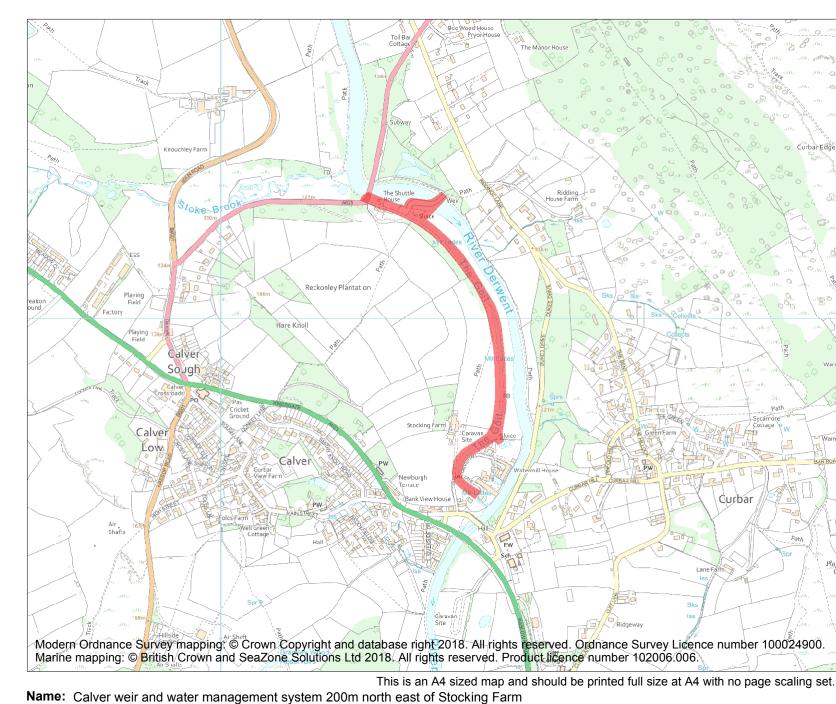

| Heritage Category: |                                            |  |
|--------------------|--------------------------------------------|--|
|                    | Scheduling                                 |  |
| try No :           | 1021447                                    |  |
| Derbyshire         |                                            |  |
| Derbyshire Dales   |                                            |  |
| Calver, Curbar     |                                            |  |
|                    |                                            |  |
|                    | try No :<br>Derbyshire<br>Derbyshire Dales |  |

Each official record of a scheduled monument contains a map. New entries on the schedule from 1988 onwards include a digitally created map which forms part of the official record. For entries created in the years up to and including 1987 a hand-drawn map forms part of the official record. The map here has been translated from the official map and that process may have introduced inaccuracies. Copies of maps that form part of the official record can be obtained from Historic England.

This map was delivered electronically and when printed may not be to scale and may be subject to distortions. All maps and grid references are for identification purposes only and must be read in conjunction with other information in the record.

|        | List Entry NGR: | SK 24561 75234 |
|--------|-----------------|----------------|
| 2      | Map Scale:      | 1:10000        |
| 60<br> | Print Date:     | 23 April 2024  |