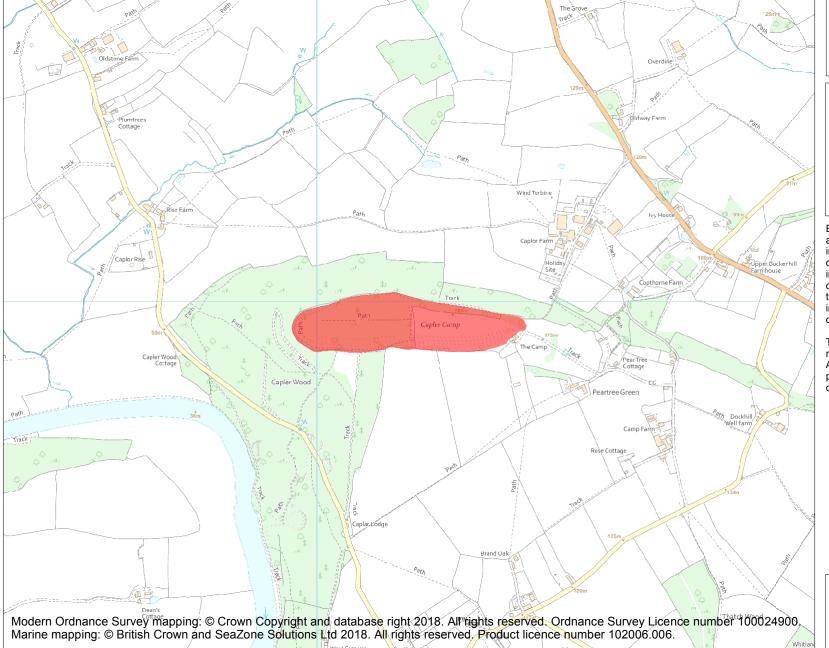

This is an A4 sized map and should be printed full size at A4 with no page scaling set.

Name: Capler Camp

Heritage Category:

Scheduling

**List Entry No:** 

1001759

County:

District: County of Herefordshire

Parish: Brockhampton, Fownhope

Each official record of a scheduled monument contains a map. New entries on the schedule from 1988 onwards include a digitally created map which forms part of the official record. For entries created in the years up to and including 1987 a hand-drawn map forms part of the official record. The map here has been translated from the official map and that process may have introduced inaccuracies. Copies of maps that form part of the official record can be obtained from Historic England.

This map was delivered electronically and when printed may not be to scale and may be subject to distortions. All maps and grid references are for identification purposes only and must be read in conjunction with other information in the record.

**List Entry NGR:** SO 59244 32945

**Map Scale:** 1:10000

Print Date: 5 May 2024