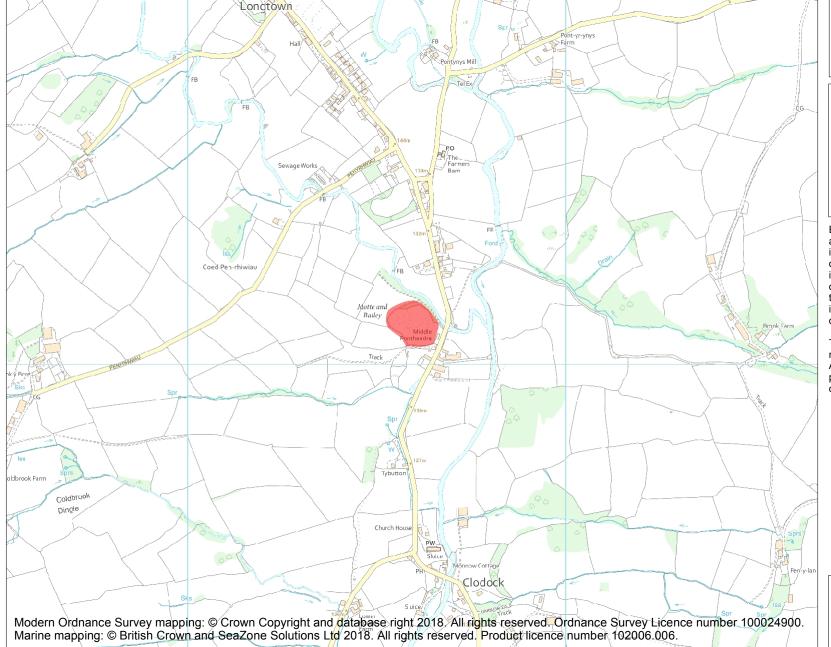

This is an A4 sized map and should be printed full size at A4 with no page scaling set.

Name: Pont-Hendre castle mound

**Heritage Category:** 

Scheduling

List Entry No:

1001763

County:

District: County of Herefordshire

Parish: Longtown

Each official record of a scheduled monument contains a map. New entries on the schedule from 1988 onwards include a digitally created map which forms part of the official record. For entries created in the years up to and including 1987 a hand-drawn map forms part of the official record. The map here has been translated from the official map and that process may have introduced inaccuracies. Copies of maps that form part of the official record can be obtained from Historic England.

This map was delivered electronically and when printed may not be to scale and may be subject to distortions. All maps and grid references are for identification purposes only and must be read in conjunction with other information in the record.

**List Entry NGR:** SO 32593 28110

**Map Scale:** 1:10000

Print Date: 29 April 2024

HistoricEngland.org.uk