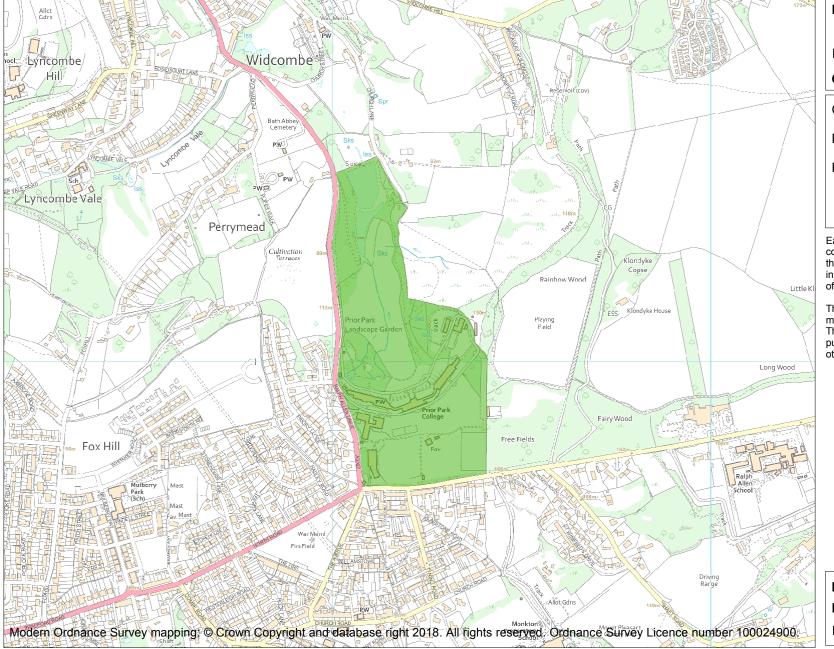

This is an A4 sized map and should be printed full size at A4 with no page scaling set.

Name: PRIOR PARK

**Heritage Category:** 

Park and Garden

List Entry No: 1000144

Grade:

County:

District: Bath and North East Somerset

Parish: Non Civil Parish

Each official record of a registered garden or other land contains a map. The map here has been translated from the official map and that process may have introduced inaccuracies. Copies of maps that form part of the official record can be obtained from Historic England.

This map was delivered electronically and when printed may not be to scale and may be subject to distortions. The map and grid references are for identification purposes only and must be read in conjunction with other information in the record.

**List Entry NGR:** ST 76205 62918

**Map Scale:** 1:10000

Print Date: 29 April 2024

HistoricEngland.org.uk