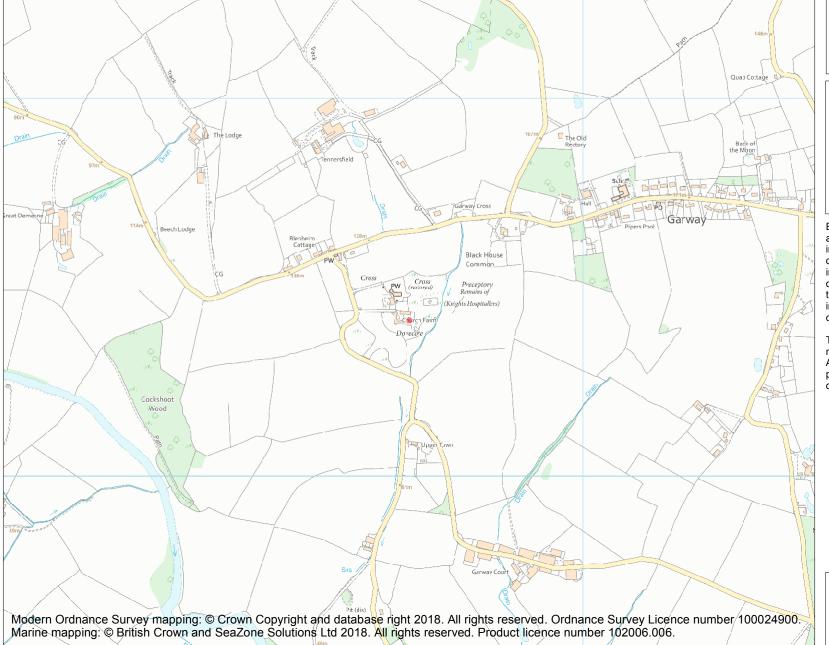

This is an A4 sized map and should be printed full size at A4 with no page scaling set.

Name: Garway Dovecote

**Heritage Category:** 

Scheduling

**List Entry No:** 

1001765

County:

District: County of Herefordshire

Parish: Garway

Each official record of a scheduled monument contains a map. New entries on the schedule from 1988 onwards include a digitally created map which forms part of the official record. For entries created in the years up to and including 1987 a hand-drawn map forms part of the official record. The map here has been translated from the official map and that process may have introduced inaccuracies. Copies of maps that form part of the official record can be obtained from Historic England.

This map was delivered electronically and when printed may not be to scale and may be subject to distortions. All maps and grid references are for identification purposes only and must be read in conjunction with other information in the record.

List Entry NGR: SO4554122413

**Map Scale:** 1:10000

Print Date: 27 April 2024