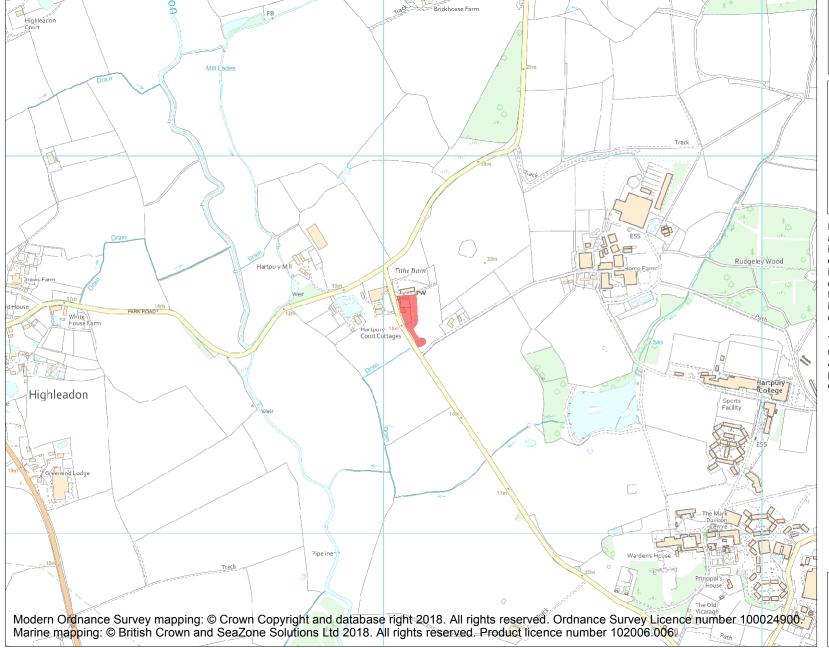

This is an A4 sized map and should be printed full size at A4 with no page scaling set.

Name: Moated site at Hartpury Court

Heritage Category:

Scheduling

1016832

**List Entry No:** 

County: Gloucestershire

District: Forest of Dean

Parish: Hartpury

Each official record of a scheduled monument contains a map. New entries on the schedule from 1988 onwards include a digitally created map which forms part of the official record. For entries created in the years up to and including 1987 a hand-drawn map forms part of the official record. The map here has been translated from the official map and that process may have introduced inaccuracies. Copies of maps that form part of the official record can be obtained from Historic England.

This map was delivered electronically and when printed may not be to scale and may be subject to distortions. All maps and grid references are for identification purposes only and must be read in conjunction with other information in the record.

**List Entry NGR:** SO 78073 23579

**Map Scale:** 1:10000

Print Date: 2 May 2024

HistoricEngland.org.uk