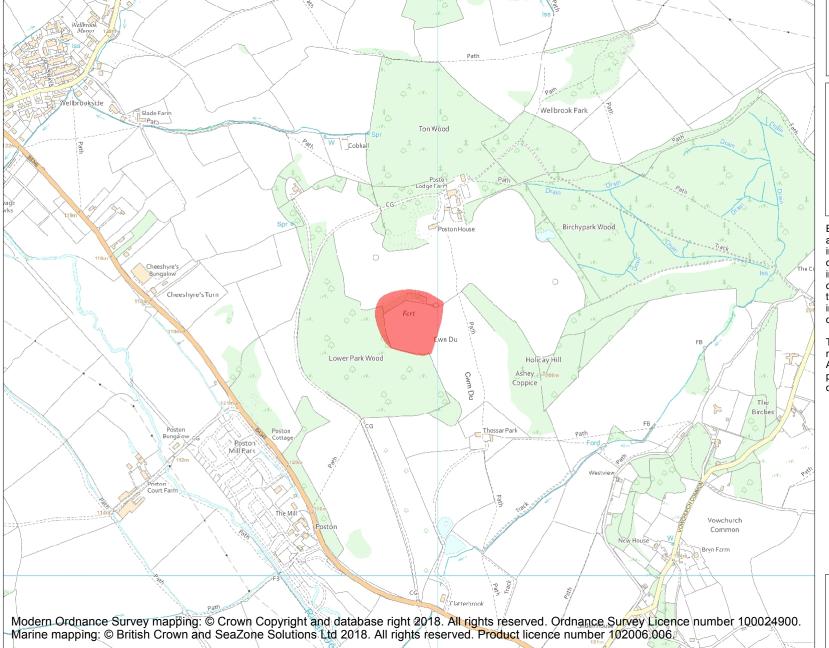

This is an A4 sized map and should be printed full size at A4 with no page scaling set.

Name: Lower Park Wood Camp

Heritage Category:

Scheduling

List Entry No :

1001775

County:

District: County of Herefordshire

Parish: Vowchurch

Each official record of a scheduled monument contains a map. New entries on the schedule from 1988 onwards include a digitally created map which forms part of the official record. For entries created in the years up to and including 1987 a hand-drawn map forms part of the official record. The map here has been translated from the official map and that process may have introduced inaccuracies. Copies of maps that form part of the official record can be obtained from Historic England.

This map was delivered electronically and when printed may not be to scale and may be subject to distortions. All maps and grid references are for identification purposes only and must be read in conjunction with other information in the record.

**List Entry NGR:** SO 35924 37674

**Map Scale:** 1:10000

Print Date: 3 May 2024