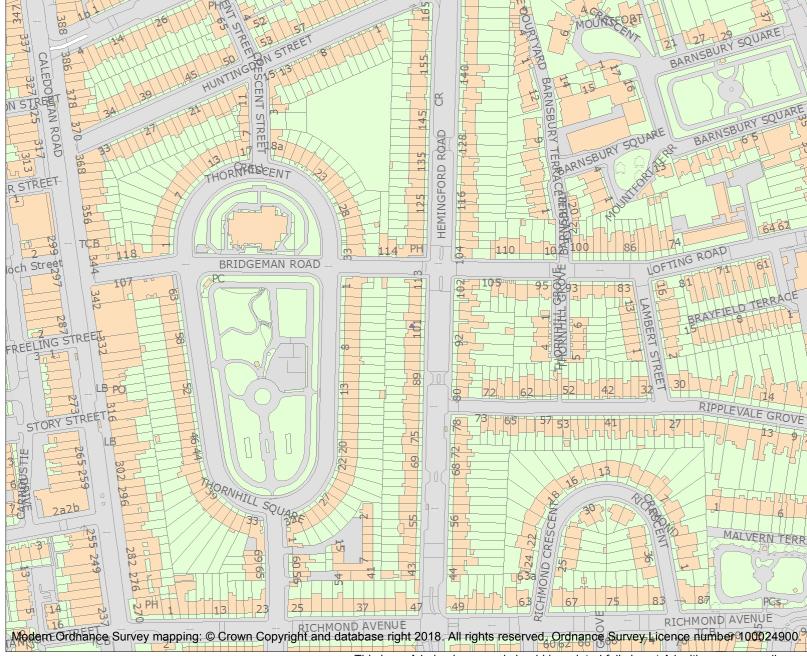

| Heritage Category: |                      |         |  |
|--------------------|----------------------|---------|--|
|                    |                      | Listing |  |
| List Entry No :    |                      | 1195613 |  |
| Grade:             |                      | II      |  |
| County:            | Greater London Autho | rity    |  |
| District:          | Islington            |         |  |
| Parish:            | Non Civil Parish     |         |  |
|                    |                      |         |  |
|                    |                      |         |  |

For all entries pre-dating 4 April 2011 maps and national grid references do not form part of the official record of a listed building. In such cases the map here and the national grid reference are generated from the list entry in the official record and added later to aid identification of the principal listed building or buildings.

For all list entries made on or after 4 April 2011 the map here and the national grid reference do form part of the official record. In such cases the map and the national grid reference are to aid identification of the principal listed building or buildings only and must be read in conjunction with other information in the record.

Any object or structure fixed to the principal building or buildings and any object or structure within the curtilage of the building, which, although not fixed to the building, forms part of the land and has done so since before 1st July, 1948 is by law to be treated as part of the listed building.

This map was delivered electronically and when printed may not be to scale and may be subject to distortions.

| j [ | ist Entry NGR: | TQ 30903 84084 |
|-----|----------------|----------------|
| N   | /lap Scale:    | 1:2500         |
| F   | Print Date:    | 4 May 2024     |

This is an A4 sized map and should be printed full size at A4 with no page scaling set.

Name: 93-113, HEMINGFORD ROAD