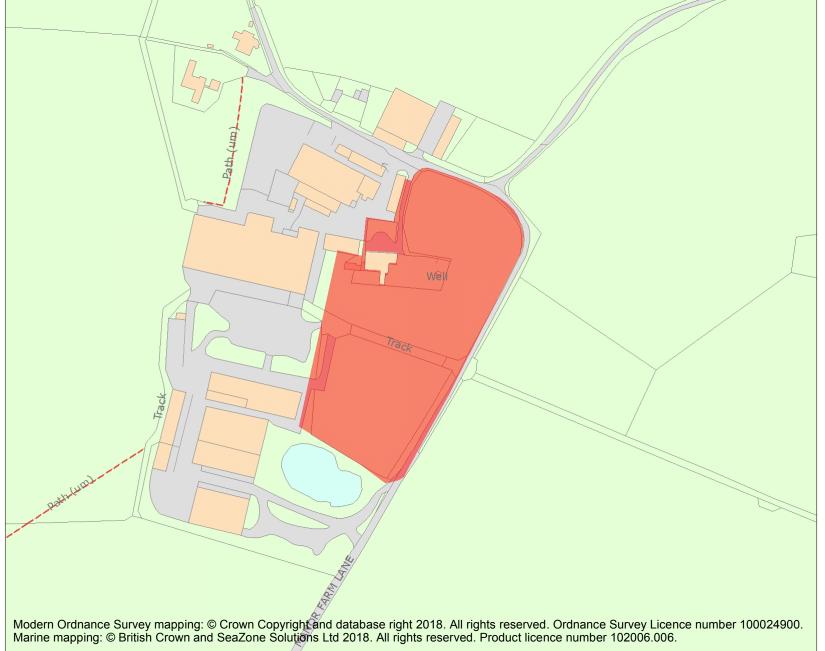

This is an A4 sized map and should be printed full size at A4 with no page scaling set.

Name: Manor Farm (uninhabited area)

Heritage Category:

Scheduling

1001781

**List Entry No:** 

County: Hampshire

District: Test Valley

Parish: Michelmersh and Timsbury

Each official record of a scheduled monument contains a map. New entries on the schedule from 1988 onwards include a digitally created map which forms part of the official record. For entries created in the years up to and including 1987 a hand-drawn map forms part of the official record. The map here has been translated from the official map and that process may have introduced inaccuracies. Copies of maps that form part of the official record can be obtained from Historic England.

This map was delivered electronically and when printed may not be to scale and may be subject to distortions. All maps and grid references are for identification purposes only and must be read in conjunction with other information in the record.

**List Entry NGR:** SU 35235 26355

**Map Scale:** 1:2500

Print Date: 2 May 2024