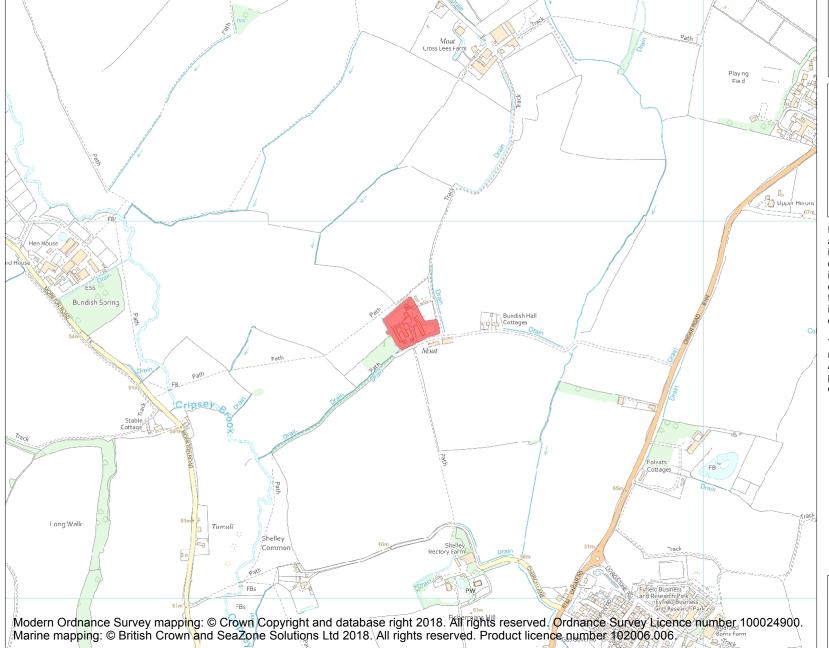

This is an A4 sized map and should be printed full size at A4 with no page scaling set.

Name: Bundish Hall moated site

Heritage Category:

Scheduling

1017170

**List Entry No:** 

County: Essex

District: Epping Forest

Parish: Moreton, Ongar

Each official record of a scheduled monument contains a map. New entries on the schedule from 1988 onwards include a digitally created map which forms part of the official record. For entries created in the years up to and including 1987 a hand-drawn map forms part of the official record. The map here has been translated from the official map and that process may have introduced inaccuracies. Copies of maps that form part of the official record can be obtained from Historic England.

This map was delivered electronically and when printed may not be to scale and may be subject to distortions. All maps and grid references are for identification purposes only and must be read in conjunction with other information in the record.

**List Entry NGR:** TL 55227 05735

**Map Scale:** 1:10000

Print Date: 29 April 2024

HistoricEngland.org.uk