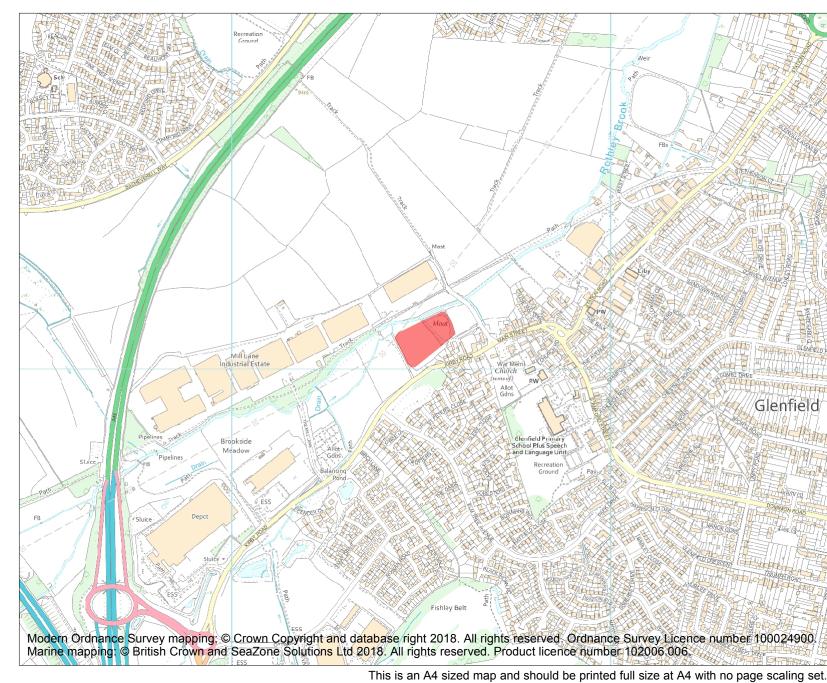

| Heritage Category: |                |            |
|--------------------|----------------|------------|
|                    |                | Scheduling |
| List Entry No :    |                | 1017680    |
| County:            | Leicestershire |            |
| District:          | Blaby          |            |
| Parish:            | Glenfields     |            |
|                    |                |            |

Each official record of a scheduled monument contains a map. New entries on the schedule from 1988 onwards include a digitally created map which forms part of the official record. For entries created in the years up to and including 1987 a hand-drawn map forms part of the official record. The map here has been translated from the official map and that process may have introduced inaccuracies. Copies of maps that form part of the official record can be obtained from Historic England.

This map was delivered electronically and when printed may not be to scale and may be subject to distortions. All maps and grid references are for identification purposes only and must be read in conjunction with other information in the record.

| SK 53510 06080 |
|----------------|
| 1:10000        |
| 2 May 2024     |
|                |

Name: Moated site and garden enclosure at Glenfield