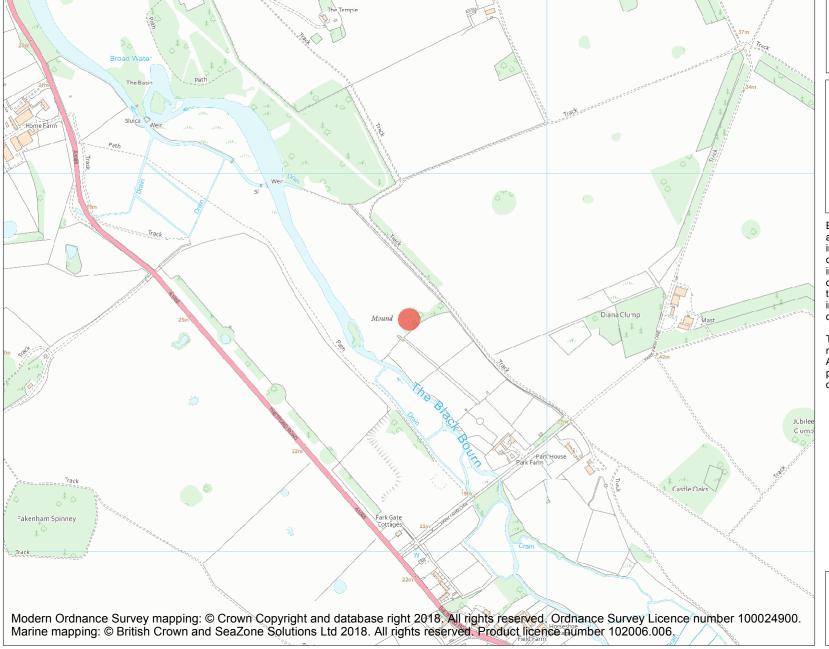

Name: Bell barrow 420m north west of Park Farm

This is an A4 sized map and should be printed full size at A4 with no page scaling set.

**Heritage Category:** 

Scheduling

**List Entry No:** 

1017792

County: Suffolk

**List Entry NGR:** TL 90635 77615

Map Scale: 1:10000

20 April 2024 **Print Date:** 