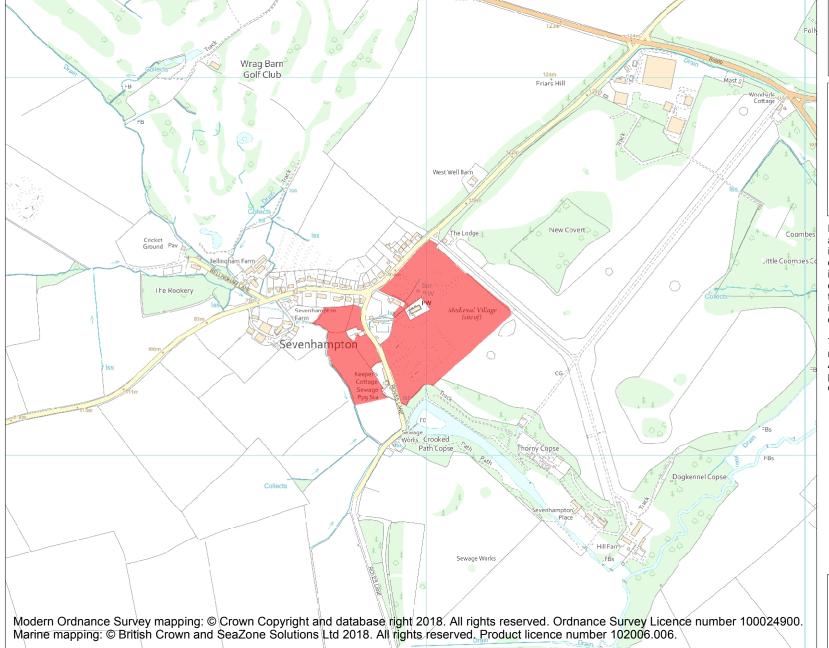

This is an A4 sized map and should be printed full size at A4 with no page scaling set.

Name: Medieval settlement remains at Sevenhampton

Heritage Category:

Scheduling

1017799

List Entry No :

County:

District: Swindon

Parish: Highworth

Each official record of a scheduled monument contains a map. New entries on the schedule from 1988 onwards include a digitally created map which forms part of the official record. For entries created in the years up to and including 1987 a hand-drawn map forms part of the official record. The map here has been translated from the official map and that process may have introduced inaccuracies. Copies of maps that form part of the official record can be obtained from Historic England.

This map was delivered electronically and when printed may not be to scale and may be subject to distortions. All maps and grid references are for identification purposes only and must be read in conjunction with other information in the record.

**List Entry NGR:** SU 21048 90374

**Map Scale:** 1:10000

Print Date: 27 April 2024